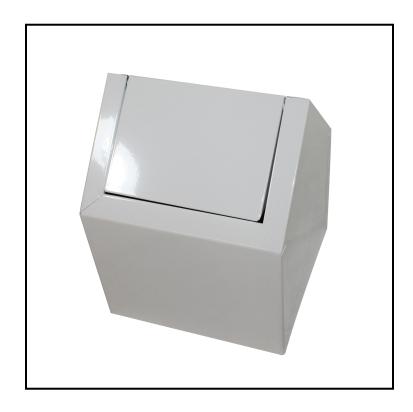

## Metal Floor Sanitary Napkin Receptacle 1115

Floor unit fits between stalls and has opening on both sides.

## Features

- Galvanized inner container resists rusting
- Baked-on white enamel finish gives added scratch resistance and easy cleaning
- Spring-closing door

| ltem | Description | Color/Scent | Size                     | Private Labeling | Case Weight | Case Cube | Packaging |
|------|-------------|-------------|--------------------------|------------------|-------------|-----------|-----------|
| 1115 | White       | White       | 11 ½" L x 9" W x<br>9" H | No               | 45.00 lb    | 4.80      | 1/cs      |