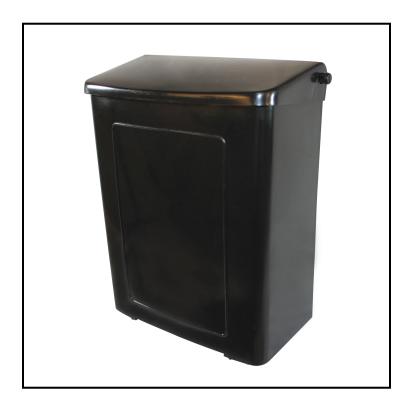

## **Safe-Use Plastic Sanitary Napkin Receptacle** 1103

Unit empties from the bottom so hands never touch the contents.

## **Features**

- Can be used on floor as single or double unit; wall mountable
- Bottom pulls forward allowing liner to drop into waste receptacle
- Each unit contains complimentary waxed bag

| Item De | escription ( | Color/Scent | Size                           | Private Labeling | Case Weight | Case Cube | Packaging |
|---------|--------------|-------------|--------------------------------|------------------|-------------|-----------|-----------|
| 1103 B  | Black        | Black       | 8.75" L X 4.6" W X<br>10.75" H | Yes              | 6.61 lb     | 1.36      | 4/cs      |