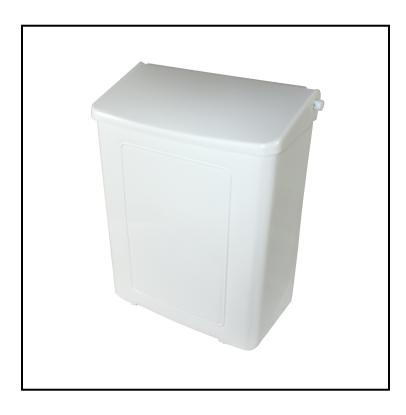

## **Safe-Use Plastic Sanitary Napkin Receptacle** 1102

Unit empties from the bottom so hands never touch the contents.

## **Features**

- Can be used on floor as single or double unit; wall mountable
- Bottom pulls forward allowing liner to drop into waste receptacle
- Each unit contains complimentary waxed bag

| Item [ | Description | Color/Scent | Size                           | Private Labeling | Case Weight | Case Cube | Packaging |
|--------|-------------|-------------|--------------------------------|------------------|-------------|-----------|-----------|
| 1102   | White       | White       | 8.75" L X 4.6" W X<br>10.75" H | Yes              | 6.56 lb     | 1.36      | 4/cs      |