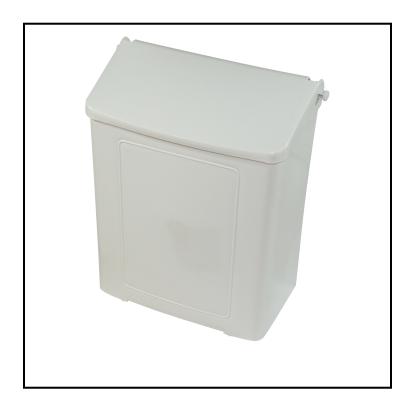

## Plastic Sanitary Napkin Receptacle

Unit empties from the top for easy extraction.

## Features

- Prevents the spread of disease or cross-contamination
- Can be used on floor as single or double unit; wall mountable
- Each unit contains complimentary waxed bag

| ltem | Description | Color/Scent | Size                           | Private Labeling | Case Weight | Case Cube | Packaging |
|------|-------------|-------------|--------------------------------|------------------|-------------|-----------|-----------|
| 1100 | White       | White       | 9" W X 10 5/8" H X 4<br>5/8" D | Yes              | 6.35 lb     | 1.37      | 4/cs      |