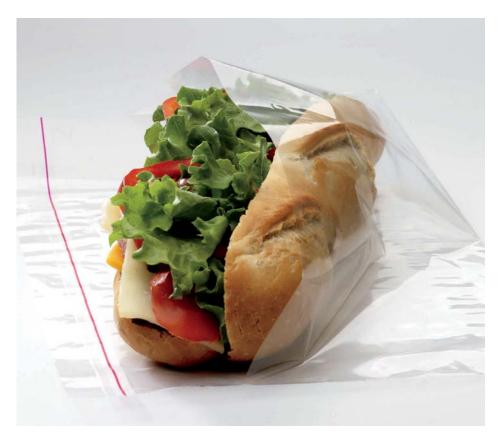

## Load, Peel and Seal Your Way to Increased Sales

- Crystal clear polypropylene to showcase quality and taste appeal
- Pre-opened for fast and uniformed loading
- Built in reusable tape with easy peel backing
- Suitable for sandwiches, subs, paninis, wraps and cookies
- Custom printing and sizes available

## Lip & Tape Bags:

| PART NUMBER      | DESCRIPTION         | MATERIAL | w  | L | LIP | PRINT | PCS/CASE |
|------------------|---------------------|----------|----|---|-----|-------|----------|
| PP-5X5+1LIP&TAPE | LIP & TAPE COOKIE   | PP       | 5  | 5 | 1.5 | NO    | 1000     |
| PP-77+3LIP&TAPE  | LIP & TAPE SANDWICH | PP       | 7  | 7 | 3   | NO    | 1000     |
| PP-1083LIP&TAPE  | LIP & TAPE SANDWICH | PP       | 10 | 8 | 3   | NO    | 1000     |
| PP-1473LIP&TAPE  | LIP & TAPE SANDWICH | PP       | 14 | 7 | 3   | NO    | 1000     |
| PP-1893LIP&TAPE  | LIP & TAPE SANDWICH | PP       | 18 | 9 | 3   | NO    | 1000     |