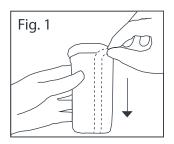

### 1. Remove Wrapper

click when activated

3. Turn clockwise to activate, will 4. Dispenser not required for demo, but used for field testing