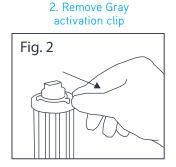

### 1. Remove Wrapper

click when activated

3. Turn clockwise to activate, will 4. Dispenser not required for demo, but used for field testing