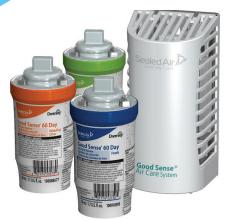

# **Good Sense**<sup>®</sup> 60 Day Air Care System

The Next Generation of Good Sense Odor Control Products

| Diversey # | Distributor # | Description                             | Pack Size         |
|------------|---------------|-----------------------------------------|-------------------|
| 100888675  |               | Good Sense® 60 Day Refill (Green Apple) | 6 x 1.7 oz./50 mL |
| 100888677  |               | Good Sense® 60 Day Refill (Citrus)      | 6 x 1.7 oz./50 mL |
| 100910595  |               | Good Sense® 60 Day Refill (Fresh)       | 6 x 1.7 oz./50 mL |
| D100910596 |               | Good Sense® 60 Day Wall Dispenser White | 6 x 1 Dispenser   |

## **Features and Benefits**

- 60+ days of continuous fresh fragrance to keep areas smelling clean
- Reliable passive system is compact, silent and doesn't depend on batteries or fuel cells
- Contains a molecular odor counteractant that effectively fights odors rather than masking them
- "Simple-twist" activation takes only seconds, reducing the need for training and labor time
- Dispenser is made of a durable plastic and can be mounted by adhesive
- Premium fragrances designed specifically to enhance the customer experience without over powering their senses
- Easy push-to-open makes changing refills simple and fast
- Locking feature comes with a key to prevent theft

### **Market Opportunity**

- Perfect for small and large area restrooms, locker rooms, common areas, fitness facilities, entry ways and other areas where odor is an issue
- Quick Restroom Application Guide:
  - » Restrooms with 1-2 Urinals/Toilets: 1Cartridge or Good Sense® 30 Day Door Pads
  - » Restrooms with 3-6 Urinals/Toilets: 1 Cartridge in the center of the restroom
  - » Restrooms with 6-10 Urinals/Toilets: 2 Cartridges (one on each side of the restroom)
  - » Restrooms with 10+ Urinals/Toilets: 2 or more should be placed evenly in the restroom