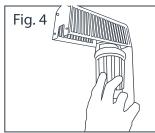

### 1. Remove Wrapper

click when activated

3. Turn clockwise to activate, will 4. Dispenser not required for demo, but used for field testing