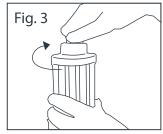

### 1. Remove Wrapper

click when activated

3. Turn clockwise to activate, will 4. Dispenser not required for demo, but used for field testing