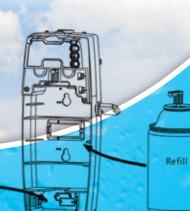

# Product Guide Metered Dispensers

П

Π

ł

At the heart of our metered aerosols is the automatic, wallmounted dispenser. This easy-to-use, versatile dispenser runs on two "C" size batteries (alkaline recommended), and provides reliable, consistent sprays.

CL7-MADISP-C - uses 2 °C' batteries

CL7-MICROCC - for use with Micro Metered Air Fresheners - uses 2 'C' batteries CL7-MADISP9000 - for use on the 9000 shot meter - uses 2 'C' batteries

Features: (diagrammed for CL7-MADISP-C)