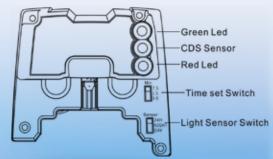

## **TIME SET SWITCH**

Located inside the dispenser housing, this switch allows the user to adjust the frequency of sprays by intervals of 7.5, 15 or 30 minutes.

# **LIGHT SENSOR SWITCH**

Also located inside, this switch dictates whether the dispenser is set up for 24-hour operation, or night or day only modes.

#### **CDS SENSOR**

Light source identifier, enables night or day operation modes.

## **GREEN LED**

Flashing green indicates normal operation status

-SIZE

## - - RED LED

Alerts user the refill may be empty, requiring replacement

**CL7-MADISP-C** 