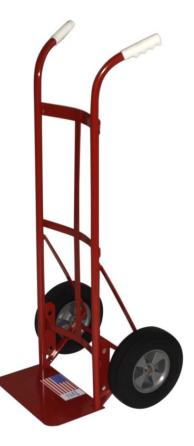

## **Category: Dual Handle**

Model Number: Description:

Type: Weight (lb): Ships UPS: UPC Number: Load Rating (lb): Height (in): Width (in): Depth (in): Toe Plate Dimensions (in x in): Features: Wheel Model Number(s): 47132 Dual Handle Truck W/ 10" Solid Puncture Proof Tires Dual Handle 31 YES 091919471326 800 45.5 20.5 20 8" X 14" Accessory Brackets R0640