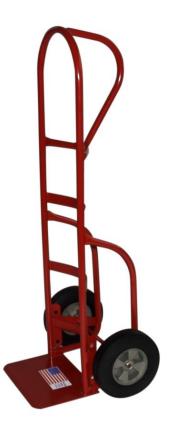

## **Category: P-Handle**

Model Number: Description:

Type: Weight (Ib): Ships UPS: UPC Number: Load Rating (Ib): Height (in): Width (in): Depth (in): Toe Plate Dimensions (in x in): Features: 33045 Heavy Duty P-handle Truck W/ 10" Solid Puncture Proof Tires P-Handle 40 YES 091919330456 800 51 19 20 10" X 14" BEVELED Accessory Brackets & Stair Climbers