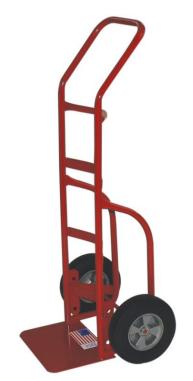

## Hand Truck 33007

## **Category: Flow Back**

33007 **Model Number:** 

**Description: Heavy Duty Flow Back** 

Handle Truck W/ 10" Solid

**Puncture Proof Tires** 

Type: Flow Back

Weight (lb): 39 Ships UPS: YES

091919330074

UPC Number: Load Rating (lb): 800 Height (in): 48 Width (in): 19 Depth (in): 20

**Toe Plate Dimensions** 

(in x in): 10" X 14" BEVELED

Features: **Accessory Brackets & Stair** 

Climbers

**Wheel Model** 

Number(s): R0640

## Wheel: Model R0640

**Model Number:** R0640

10" Solid Puncture Proof **Description:** 

Tires

Tire Type: Bearing Type: **Solid Rubber** 5/8 Ball Load Rating (lb): 400

Wheel Size: 10

Hub Width (in): Hub Type: 2-1/4 Offset **Engineered Polymer** 