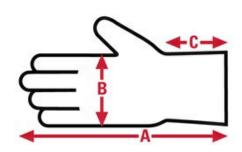

# 8600 Inspectors Specification Sheet

| Item No: | Size: | A:   | B:   | C:  | Case Weight | UOM Weight |
|----------|-------|------|------|-----|-------------|------------|
|          |       |      |      |     |             |            |
| 8600     | Large | 8.50 | 3.50 | N/A | 31.100 lb.  | 0.311      |