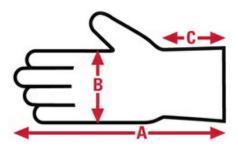

# 6062 Nitri Shield Stealth Extra

**Disposable** Specification Sheet

| Item No: | Size:      | A:     | B:    | C:  | Case Weight | UOM Weight |
|----------|------------|--------|-------|-----|-------------|------------|
|          |            |        |       |     |             |            |
| 6062L    | Large      | 11.811 | 4.645 | N/A | 22.660 lb.  | 22.660     |
| 6062M    | Medium     | 11.615 | 4.489 | N/A | 22.087 lb.  | 22.087     |
| 6062S    | Small      | 11.260 | 4.213 | N/A | 20.927 lb.  | 20.927     |
| 6062XL   | X - Large  | 12.007 | 5.195 | N/A | 25.450 lb.  | 25.450     |
| 6062XXL  | XX - Large | 12.362 | 5.548 | N/A | 26.787 lb.  | 26.787     |