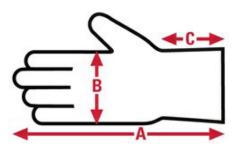

# 5055 SensaGuard Disposable Specification Sheet

| Item No: | Size:     | A:    | B:    | <b>C</b> : | Case Weight | UOM Weight |
|----------|-----------|-------|-------|------------|-------------|------------|
|          |           |       |       |            |             |            |
| 5055L    | Large     | 9.5   | 4.75  | N/A        | 15.120 lb.  | 15.120     |
| 5055M    | Medium    | 9.50  | 4.60  | N/A        | 14.087 lb.  | 14.087     |
| 5055S    | Small     | 9.250 | 4.200 | N/A        | 12.480 lb.  | 12.480     |
| 5055XL   | X - Large | 9.80  | 5.30  | N/A        | 15.593 lb.  | 15.593     |