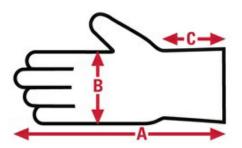

MCR Safety - 1255 Schilling Blvd. W. - Collierville, TN 38017 - USA Phone: 901-795-5810 - Toll Free: 800-955-6887 - Fax: 800-999-3908 - Web: www.mcrsafety.com

| Item No: | Size:     | A:     | B:    | C:  | Case Weight | UOM Weight |
|----------|-----------|--------|-------|-----|-------------|------------|
|          |           |        |       |     |             |            |
| 3250L    | Large     | 10.330 | 6.370 | N/A | 40.770 lb.  | 4.077      |
| 3250M    | Medium    | 9.250  | 6.040 | N/A | 46.030 lb.  | 4.603      |
| 3250S    | Small     | 8.81   | 5.81  | N/A | 36.700 lb.  | 3.670      |
| 3250XL   | X - Large | 10.28  | 6.70  | N/A | 45.480 lb.  | 4.548      |