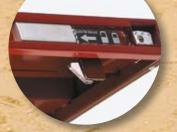

# **Unmatched Security, Versatility and Durability**

PATENT PENDING

JOBO

JOBOX

Site-Vault Security System EZ-Loader Skid Bolsters 50% more locking points than competitive locking systems

Fork lift from any side

PATENT PENDING

3-Point lock engagement is virtually impossible to bend or pry open

7-Gauge, one-piece, steel bolster resists damage when dropped

### **3-Point lock engagement**

1-654880

- Three locking points versus competitive locking systems that only feature two locking points
- Padlock is completely housed in a fully-welded 14 gauge steel casing making it nearly impossible to pry, cut or knock out in an attempted break-in
- Fluorescent orange tape indicates when the chest is unlocked, making it easy to check at night and from a distance