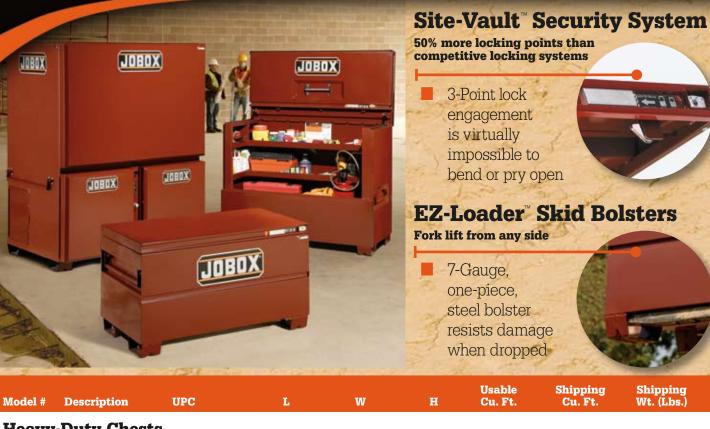

# **Unmatched Security, Versatility and Durability**

PATENT PENDING

JOBO

JOBOX

Site-Vault Security System EZ-Loader Skid Bolsters 50% more locking points than competitive locking systems

Fork lift from any side

PATENT PENDING

3-Point lock engagement is virtually impossible to bend or pry open

7-Gauge, one-piece, steel bolster resists damage when dropped

# Site-Vault<sup>™</sup> Security System Patent pending

# EZ-Loader<sup>™</sup> Skid Bolsters Patent pending

### **3-Point lock engagement**

1-654880

- Three locking points versus competitive locking systems that only feature two locking points
- Padlock is completely housed in a fully-welded 14 gauge steel casing making it nearly impossible to pry, cut or knock out in an attempted break-in
- Fluorescent orange tape indicates when the chest is unlocked, making it easy to check at night and from a distance

## Forklift from any side

- Easily load and unload heavy chests from trucks or warehouse
- Safely move loaded chests on site or to upper levels of buildings
  - One piece skid bolster reinforces entire box bottom for heavier load capacity
  - Uses 5/16" self-tapping screws for caster installation