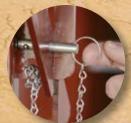

#### LID SAFETY PIN LATCH

Pin secures open door support arm to bracket and sidewall for safety