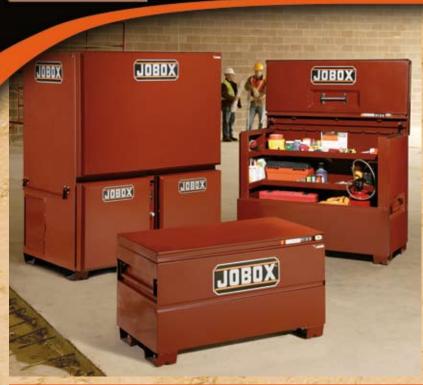

Steel Hinges Resists Separation and Corrosion

**Overhang Tube Storage** 

**Lid Safety Pin Latch** 



Small Parts Hanging Holes

**Steel Peg-Board** 

**Side Wall Tube Storage** 

Lockable, Large Desktop can be Propped into a Flat Working Position

> Stainless Steel Door Hinges Resist Rust

Rain Gutters

Large Lifting Handles



Built-In Door Storage Bins

30 Cu. Ft. Storage Locker

**One Handle Lock** 

Formed-In Reinforcements Strengthen Skid Bolsters Uses 5/16" Self-Tapping Screws for Caster Installation

EZ-Loader<sup>™</sup> Skid Bolster



#### LID SAFETY PIN LATCH

Pin secures open door support arm to bracket and sidewall for safety



#### FULL LENGTH HEAVY-DUTY LID AND DOOR HINGES

Corrosion resistant, high-strengh lid and door hinges provide enhanced durability and security





### **Site-Vault™ Security System**

50% more locking points than competitive locking systems

3-Point lock
engagement
is virtually
impossible to
bend or pry open



### **EZ-Loader** Skid Bolsters

Fork lift from any side

7-Gauge, one-piece, steel bolster resists damage when dropped



| Model #           | Description    | UPC             | L  | w  | н      | Usable<br>Cu. Ft. | Shipping<br>Cu. Ft. | Shipping<br>Wt. (Lbs.) |
|-------------------|----------------|-----------------|----|----|--------|-------------------|---------------------|------------------------|
| Heavy-Duty Chests |                |                 |    |    |        |                   |                     |                        |
| 1-652990          | 36" Long Chest | 0-43419-93110-7 | 36 | 20 | 23 3/4 | 8.3