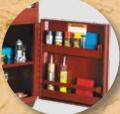

### **Steel Peg-Board and Deep Shelf**

Bright White desktop for improved visibility

Provides hanging storage and additional space for larger items

# BOTTOM DOOR SHELVES

Convenient for storing small parts and tools while reinforcing doors