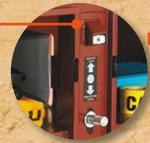

### **Steel Peg-Board and Deep Shelf**

Bright White desktop for improved visibility

Provides hanging storage and additional space for larger items