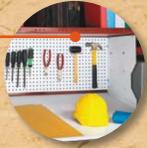

### **Steel Peg-Board and Deep Shelf**

Bright White desktop for improved visibility

Provides hanging storage and additional space for larger items

**Overhang Tube Storage** 

**Lid Safety Pin Latch** 

Small Parts Hanging Holes

**Steel Peg-Board** 

**Side Wall Tube Storage** 

Lockable, Large Desktop can be Propped into a Flat Working Position

> Stainless Steel Door Hinges Resist Rust