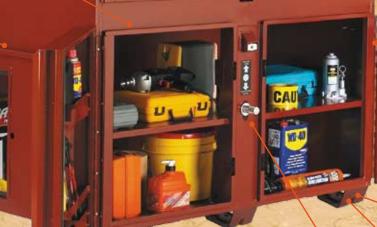

#### 30 CU. FT. SIDE STORAGE LOCKER

Stores items up to 60" in length and is opened from a lanyard inside the lower cabinet for additional security

Fastened Stainless Steel Hinges Resists Separation and Corrosion

Rain Gutters

Large Lifting Handles

Built-In Door Storage Bins

30 Cu. Ft. Storage Locker

**One Handle Lock** 

Formed-In Reinforcements Strengthen Skid Bolsters Uses 5/16" Self-Tapping Screws for Caster Installation