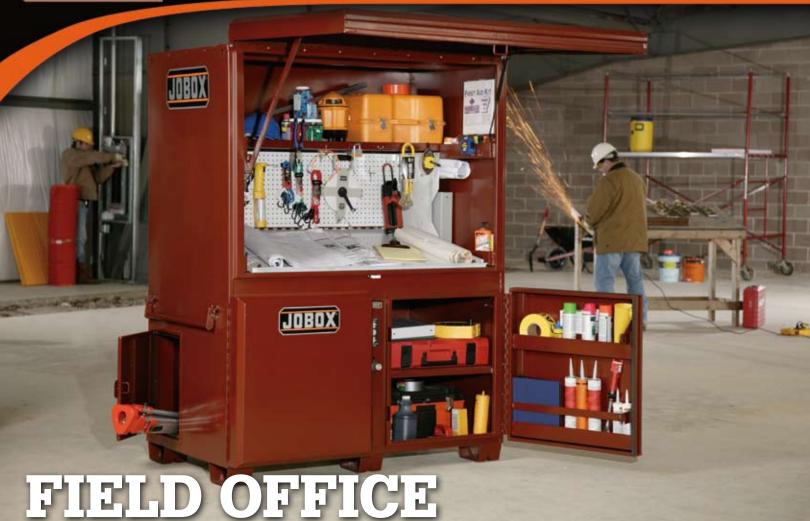

# **One-Handle Lock Operation**

**Opens both bottom and top doors** 

Handle slides down to release bottom doors and slides up to release top door