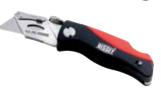

#### Folding utility knife - ABS comfort grip handle

- Folding and locking blade with belt-clip
- Thumb cushion for maximum contact pressure
- Replacement blade compartment and 5 extra blades
- Quick blade exchange mechanismse standard blades
- Spring blade release