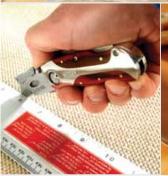

#### Folding utility knife - Wood handle

- Folding and locking blade with belt-clip
- Quick blade exchange mechanismse standard blades
- Spring blade release

|        | Overall | Blade  | Approx.  |
|--------|---------|--------|----------|
|        | Length  | Length | Weight   |
| D-BKWH | 6 1/4"  | 2 1/4" | 0.39 lbs |