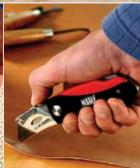

#### Folding utility knife - Aluminum handle

- Folding and locking blade with belt-clip
- Quick blade exchange mechanismse standard blades
- Spring blade release

|        | Overall | Blade  | Approx.  |
|--------|---------|--------|----------|
|        | Length  | Length | Weight   |
| D-BKAH | 6 1/4"  | 2 1/4" | 0.29 lbs |