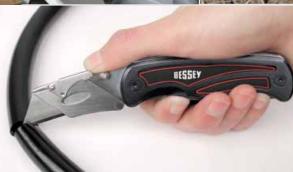

### **Double blade folding tool**

- Quick blade change mechanism
- Folding stainless steel blade with serrated cut
- Release lever unlocks the knife to be folded safely

|          | Handle | Cutting Edge | Blade  | Approx.  |
|----------|--------|--------------|--------|----------|
|          | Length | Length       | Length | Weight   |
| DBKAH-2B | 3 3/4" | 3"           | 1"     | 0.33 lbs |