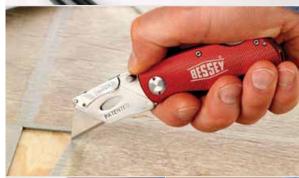

#### Folding utility knife - Aluminum handle

- Folding and locking blade with belt-clip
- Quick blade exchange mechanismse standard blades
- Spring blade release

|        | Overall | Blade  | Approx.  |
|--------|---------|--------|----------|
|        | Length  | Length | Weight   |
| D-BKAH | 6 1/4"  | 2 1/4" | 0.29 lbs |

#### Folding utility knife - Wood handle

- Folding and locking blade with belt-clip
- Quick blade exchange mechanismse standard blades
- Spring blade release

|        | Overall | Blade  | Approx.  |
|--------|---------|--------|----------|
|        | Length  | Length | Weight   |
| D-BKWH | 6 1/4"  | 2 1/4" | 0.39 lbs |