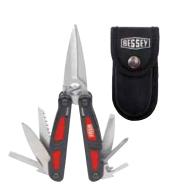

#### **Multi-function tool**

- 1 multi tool with 7 options: Shears, blade, saw, file, Phillips head screwdriver and large and small slotted screwdriver
- Cuts: Leather, rope, vinyl, thin cable, cord, thin plastic, paper etc.
- Belt pouch for handy storage

|      | Handle | Cutting Edge | Total  | Approx.  |
|------|--------|--------------|--------|----------|
|      | Length | Length       | Length | Weight   |
| DBST | 4"     | 2 1/8"       | 7"     | 0.66 lbs |