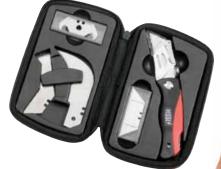

#### Folding utility knife set - ABS comfort grip handle

- 4 types of blades: standard, scoring, linoleum, and hook (rug)
- Convenient case for storage, 23/8" Hx63/4"Wx43/8"D

| Approx. | Weight |
|---------|--------|
| 0.96    | lbs    |

| Scoring | Hook  | Linoleum | Standard |
|---------|-------|----------|----------|
| 2 pcs   | 5 pcs | 2 pcs    | 10 pcs   |
|         |       |          |          |