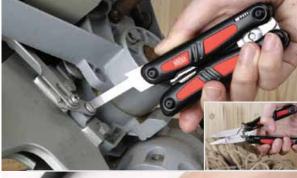

#### **Multi-function tool**

- 1 multi tool with 7 options: Shears, blade, saw, file, Phillips head screwdriver and large and small slotted screwdriver
- Cuts: Leather, rope, vinyl, thin cable, cord, thin plastic, paper etc.
- Belt pouch for handy storage