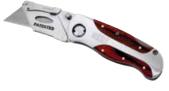

#### Folding utility knife - ABS comfort grip handle

- Folding and locking blade with belt-clip
- Thumb cushion for maximum contact pressure
- Replacement blade compartment and 5 extra blades
- Quick blade exchange mechanismse standard blades
- Spring blade release

**DBKPH Set** 

|        | Overall                         | Blade  | Approx.  |
|--------|---------------------------------|--------|----------|
|        | Length                          | Length | Weight   |
| D-BKPH | 6 <sup>1</sup> / <sub>4</sub> " | 2 1/4" | 0.32 lbs |