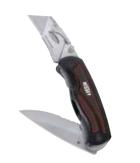

#### Folding utility knife - Wood handle

- Folding and locking blade with belt-clip
- Quick blade exchange mechanismse standard blades
- Spring blade release

|        | Overall | Blade  | Approx.  |
|--------|---------|--------|----------|
|        | Length  | Length | Weight   |
| D-BKWH | 6 1/4"  | 2 1/4" | 0.39 lbs |