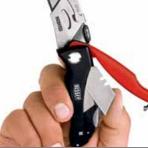

### **Double blade folding tool**

- Quick blade change mechanism
- Folding stainless steel blade with serrated cut
- Release lever unlocks the knife to be folded safely

|          | Handle | Cutting Edge | Blade  | Approx.  |
|----------|--------|--------------|--------|----------|
|          | Length | Length       | Length | Weight   |
| DBKAH-2B | 3 3/4" | 3"           | 1"     | 0.33 lbs |