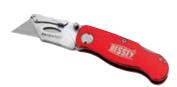

#### Folding utility knife - Aluminum handle

- Folding and locking blade with belt-clip
- Quick blade exchange mechanismse standard blades
- Spring blade release

|        | Overall | Blade  | Approx.  |
|--------|---------|--------|----------|
|        | Length  | Length | Weight   |
| D-BKAH | 6 1/4"  | 2 1/4" | 0.29 lbs |