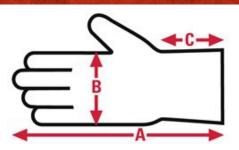

## 6012 NitriMed Disposable Specification Sheet

| Item No: | Size:     | A:     | B:    | C:  | Case Weight | UOM Weight |
|----------|-----------|--------|-------|-----|-------------|------------|
|          |           |        |       |     |             |            |
| 6012L    | Large     | 11.850 | 4.881 | N/A | 20.600 lb.  | 20.600     |
| 6012M    | Medium    | 11.772 | 4.685 | N/A | 19.300 lb.  | 19.300     |
| 6012S    | Small     | 11.260 | 3.937 | N/A | 18.800 lb.  | 18.800     |
| 6012XL   | X - Large | 12.362 | 5.709 | N/A | 21.900 lb.  | 21.900     |
| 6012XXL  | X - Large | 0      | 0     | N/A | 24.450 lb.  | 24.450     |