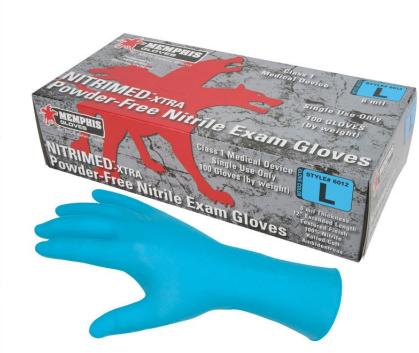

# 6012 NitriMed Disposable Specification Sheet

### **PRODUCT DESCRIPTION:**

Nitrile gloves are made of synthetic latex. They contain no latex proteins and offer excellent resistance to punctures and tears. Nitrile gloves are three times more puncture resistant than rubber and can be used to offer superior resistance to many types of chemicals. This glove is an excellent alternative for individuals who experience allergic reactions to latex.

#### FEATURES:

- Premium Blue Nitrile
- Diposable
- Medical Grade, Class 1 Medical Device
- 12 Inches
- 6 mil, Powder Free

## APPLICATIONS:

Medical, Dentistry, Janitorial, Laboratory Technician, Nursing Home Care, Painting, Veterinarian, Clinical Laboratories, EMS, EMT, First Aid, First responder, Funeral Home, Hospital, Patient Examinations, Pharmaceutical, Tatoo and Piercing, Food service