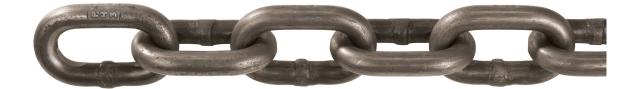

## Item # 5630448, Grade 43 High Test Chain - Domestic (NACM)

Grade 43 High Test Chain features both high tensile strength and resistance to wear needed by modern hauling and heavy duty trucking, farm and construction firms. Working load limits exceed those of ordinary low carbon or general utility chain. Order unit is foot. NOT FOR OVERHEAD LIFTING.