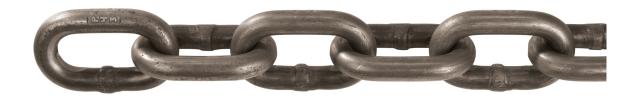

## Item # 5431315, Grade 43 High Test Chain - Domestic (NACM)

Grade 43 High Test Chain features both high tensile strength and resistance to wear needed by modern hauling and heavy duty trucking, farm and construction firms. Working load limits exceed those of ordinary low carbon or general utility chain. Order unit is foot. NOT FOR OVERHEAD LIFTING.

| Package Type                 | 5 Gallon Square Pail |
|------------------------------|----------------------|
| Finish                       | Self-Colored         |
| Trade Size (Inches)          | 5/16                 |
| Trade Size mm                | 8                    |
| Wire Dia.                    | 0.328                |
| Inside Dim. Length (Nominal) | 1.285                |
| Inside Dim. Width (Min)      | 0.480                |
| Ft. Per Package              | 100                  |
| Working Load Limit (Lbs.)    | 3900                 |
| Working Load Limit (kg)      | 1770                 |
| Net Wt. (Lbs.)               | 93                   |