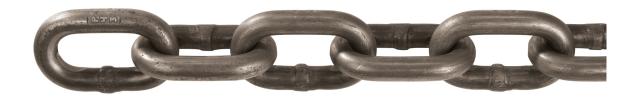

## Item # 5431215, Grade 43 High Test Chain - Domestic (NACM)

Grade 43 High Test Chain features both high tensile strength and resistance to wear needed by modern hauling and heavy duty trucking, farm and construction firms. Working load limits exceed those of ordinary low carbon or general utility chain. Order unit is foot. NOT FOR OVERHEAD LIFTING.