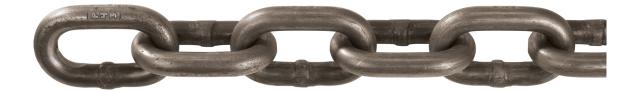

## Item # 5031613, Grade 43 High Test Chain - Domestic (NACM)

Grade 43 High Test Chain features both high tensile strength and resistance to wear needed by modern hauling and heavy duty trucking, farm and construction firms. Working load limits exceed those of ordinary low carbon or general utility chain. Order unit is foot. NOT FOR OVERHEAD LIFTING.