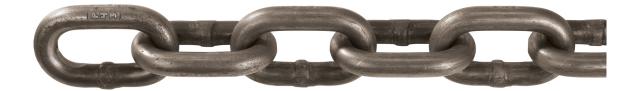

## Item # 5031313, Grade 43 High Test Chain - Domestic (NACM)

Grade 43 High Test Chain features both high tensile strength and resistance to wear needed by modern hauling and heavy duty trucking, farm and construction firms. Working load limits exceed those of ordinary low carbon or general utility chain. Order unit is foot. NOT FOR OVERHEAD LIFTING.