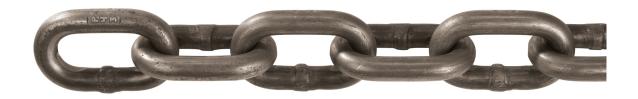

## Item # 5031013, Grade 43 High Test Chain - Domestic (NACM)

Grade 43 High Test Chain features both high tensile strength and resistance to wear needed by modern hauling and heavy duty trucking, farm and construction firms. Working load limits exceed those of ordinary low carbon or general utility chain. Order unit is foot. NOT FOR OVERHEAD LIFTING.

| Package Type                 | Full Drum    |
|------------------------------|--------------|
| Finish                       | Self-Colored |
| Trade Size (Inches)          | 7/8          |
| Trade Size mm                | 0.904        |
| Wire Dia.                    | 0.904        |
| Inside Dim. Length (Nominal) | 2.570        |
| Inside Dim. Width (Min)      | 1.260        |
| Ft. Per Package              | 75           |
| Working Load Limit (Lbs.)    | 24500        |
| Working Load Limit (kg)      | 11113        |
| Net Wt. (Lbs.)               | 582          |