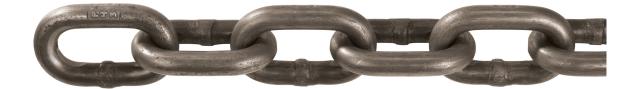

## Item # 5030913, Grade 43 High Test Chain - Domestic (NACM)

Grade 43 High Test Chain features both high tensile strength and resistance to wear needed by modern hauling and heavy duty trucking, farm and construction firms. Working load limits exceed those of ordinary low carbon or general utility chain. Order unit is foot. NOT FOR OVERHEAD LIFTING.