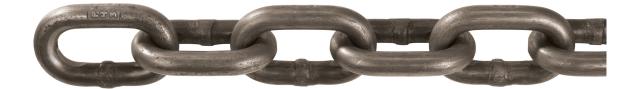

## Item # 5030813, Grade 43 High Test Chain - Domestic (NACM)

Grade 43 High Test Chain features both high tensile strength and resistance to wear needed by modern hauling and heavy duty trucking, farm and construction firms. Working load limits exceed those of ordinary low carbon or general utility chain. Order unit is foot. NOT FOR OVERHEAD LIFTING.