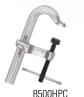

## Loss of clamping force per spindle rotation

| Catalog #                                                      | Throat<br>Depth | Clamping<br>Capacity | Clamping<br>Force |
|----------------------------------------------------------------|-----------------|----------------------|-------------------|
| Medium duty (1800-S) with ergonomic grip                       |                 |                      |                   |
|                                                                |                 | 8"                   | 1000 lb -         |
| 1800-S8                                                        | 4-3/4"          | · ·                  | 1980 lbs          |
| 1800-S12                                                       | 4-3/4"          | 12"                  | 1980 lbs          |
| 1800-S18                                                       | 4-3/4"          | 18"                  | 1980 lbs          |
| 1800-S24                                                       | 4-3/4"          | 24"                  | 1980 lbs          |
| Regular duty (2400S) with ergonomic grip                       |                 |                      |                   |
| 2400S-8                                                        | 5-1/2"          | 10"                  | 2800 lbs          |
| 2400S-12                                                       | 5-1/2"          | 12"                  | 2800 lbs          |
| 2400S-16                                                       | 5-1/2"          | 16"                  | 2800 lbs          |
| 2400S-20                                                       | 5-1/2"          | 20"                  | 2800 lbs          |
| 2400S-24                                                       | 5-1/2"          | 24"                  | 2800 lbs          |
| 2400S-36                                                       | 5-1/2"          | 36"                  | 2800 lbs          |
| 2400S-48                                                       | 5-1/2"          | 48"                  | 2800 lbs          |
| 2400S-60                                                       | 5-1/2"          | 60"                  | 2800 lbs          |
| Regular duty (2400S) with extra deep reach with ergonomic grip |                 |                      |                   |
| DT2400S-12                                                     | 8"              | 12"                  | 1770 lbs          |
| DT2400S-24                                                     | 8"              | 24"                  | 1770 lbs          |
| Heavy duty (4800S)                                             |                 |                      |                   |
| 4800S-12                                                       | 7"              | 12"                  | 4880 lbs          |
| 4800S-18                                                       | 7"              | 18"                  | 4880 lbs          |
| 4800S-24                                                       | 7"              | 24"                  | 4880 lbs          |
| 4800S-36                                                       | 7"              | 36"                  | 4880 lbs          |
| 4800S-48                                                       | 7"              | 48"                  | 4880 lbs          |
| 4800S-60                                                       | 7"              | 60"                  | 4880 lbs          |
| Extra heavy duty (7200S)                                       |                 |                      |                   |
| 7200S-12                                                       | 8"              | 12"                  | 7770 lbs          |
| 7200S-18                                                       | 8"              | 18"                  | 7770 lbs          |
| 7200S-36                                                       | 8"              | 36"                  | 7770 lbs          |
| Extra high pressure (8500HPC)                                  |                 |                      |                   |
| 8500HPC-14                                                     | 4"              | 14"                  | 8500 lbs          |