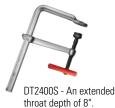

## Loss of clamping force per spindle rotation

| Catalog #                                                      | Throat<br>Depth | Clamping<br>Capacity | Clamping<br>Force |
|----------------------------------------------------------------|-----------------|----------------------|-------------------|
| Medium duty (1800-S) with ergonomic grip                       |                 |                      |                   |
|                                                                |                 | 8"                   | 1000 lb -         |
| 1800-S8                                                        | 4-3/4"          | · ·                  | 1980 lbs          |
| 1800-S12                                                       | 4-3/4"          | 12"                  | 1980 lbs          |
| 1800-S18                                                       | 4-3/4"          | 18"                  | 1980 lbs          |
| 1800-S24                                                       | 4-3/4"          | 24"                  | 1980 lbs          |
| Regular duty (2400S) with ergonomic grip                       |                 |                      |                   |
| 2400S-8                                                        | 5-1/2"          | 10"                  | 2800 lbs          |
| 2400S-12                                                       | 5-1/2"          | 12"                  | 2800 lbs          |
| 2400S-16                                                       | 5-1/2"          | 16"                  | 2800 lbs          |
| 2400S-20                                                       | 5-1/2"          | 20"                  | 2800 lbs          |
| 2400S-24                                                       | 5-1/2"          | 24"                  | 2800 lbs          |
| 2400S-36                                                       | 5-1/2"          | 36"                  | 2800 lbs          |
| 2400S-48                                                       | 5-1/2"          | 48"                  | 2800 lbs          |
| 2400S-60                                                       | 5-1/2"          | 60"                  | 2800 lbs          |
| Regular duty (2400S) with extra deep reach with ergonomic grip |                 |                      |                   |
| DT2400S-12                                                     | 8"              | 12"                  | 1770 lbs          |
| DT2400S-24                                                     | 8"              | 24"                  | 1770 lbs          |
| Heavy duty (4800S)                                             |                 |                      |                   |
| 4800S-12                                                       | 7"              | 12"                  | 4880 lbs          |
| 4800S-18                                                       | 7"              | 18"                  | 4880 lbs          |
| 4800S-24                                                       | 7"              | 24"                  | 4880 lbs          |
| 4800S-36                                                       | 7"              | 36"                  | 4880 lbs          |
| 4800S-48                                                       | 7"              | 48"                  | 4880 lbs          |
| 4800S-60                                                       | 7"              | 60"                  | 4880 lbs          |
| Extra heavy duty (7200S)                                       |                 |                      |                   |
| 7200S-12                                                       | 8"              | 12"                  | 7770 lbs          |
| 7200S-18                                                       | 8"              | 18"                  | 7770 lbs          |
| 7200S-36                                                       | 8"              | 36"                  | 7770 lbs          |
| Extra high pressure (8500HPC)                                  |                 |                      |                   |
| 8500HPC-14                                                     | 4"              | 14"                  | 8500 lbs          |