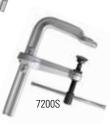

## Loss of clamping force per spindle rotation

| Catalog #                                                      | Throat<br>Depth | Clamping<br>Capacity | Clamping<br>Force |
|----------------------------------------------------------------|-----------------|----------------------|-------------------|
| Medium duty (1800-S) with ergonomic grip                       |                 |                      |                   |
|                                                                |                 | 8"                   | 1000 lb -         |
| 1800-S8                                                        | 4-3/4"          | · ·                  | 1980 lbs          |
| 1800-S12                                                       | 4-3/4"          | 12"                  | 1980 lbs          |
| 1800-S18                                                       | 4-3/4"          | 18"                  | 1980 lbs          |
| 1800-S24                                                       | 4-3/4"          | 24"                  | 1980 lbs          |
| Regular duty (2400S) with ergonomic grip                       |                 |                      |                   |
| 2400S-8                                                        | 5-1/2"          | 10"                  | 2800 lbs          |
| 2400S-12                                                       | 5-1/2"          | 12"                  | 2800 lbs          |
| 2400S-16                                                       | 5-1/2"          | 16"                  | 2800 lbs          |
| 2400S-20                                                       | 5-1/2"          | 20"                  | 2800 lbs          |
| 2400S-24                                                       | 5-1/2"          | 24"                  | 2800 lbs          |
| 2400S-36                                                       | 5-1/2"          | 36"                  | 2800 lbs          |
| 2400S-48                                                       | 5-1/2"          | 48"                  | 2800 lbs          |
| 2400S-60                                                       | 5-1/2"          | 60"                  | 2800 lbs          |
| Regular duty (2400S) with extra deep reach with ergonomic grip |                 |                      |                   |
| DT2400S-12                                                     | 8"              | 12"                  | 1770 lbs          |
| DT2400S-24                                                     | 8"              | 24"                  | 1770 lbs          |
| Heavy duty (4800S)                                             |                 |                      |                   |
| 4800S-12                                                       | 7"              | 12"                  | 4880 lbs          |
| 4800S-18                                                       | 7"              | 18"                  | 4880 lbs          |
| 4800S-24                                                       | 7"              | 24"                  | 4880 lbs          |
| 4800S-36                                                       | 7"              | 36"                  | 4880 lbs          |
| 4800S-48                                                       | 7"              | 48"                  | 4880 lbs          |
| 4800S-60                                                       | 7"              | 60"                  | 4880 lbs          |
| Extra heavy duty (7200S)                                       |                 |                      |                   |
| 7200S-12                                                       | 8"              | 12"                  | 7770 lbs          |
| 7200S-18                                                       | 8"              | 18"                  | 7770 lbs          |
| 7200S-36                                                       | 8"              | 36"                  | 7770 lbs          |
| Extra high pressure (8500HPC)                                  |                 |                      |                   |
| 8500HPC-14                                                     | 4"              | 14"                  | 8500 lbs          |