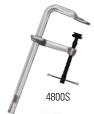

## Loss of clamping force per spindle rotation

| Catalog #                                                      | Throat<br>Depth | Clamping<br>Capacity | Clamping<br>Force |
|----------------------------------------------------------------|-----------------|----------------------|-------------------|
| Medium duty (1800-S) with ergonomic grip                       |                 |                      |                   |
|                                                                |                 | 8"                   | 1000 lb -         |
| 1800-S8                                                        | 4-3/4"          | · ·                  | 1980 lbs          |
| 1800-S12                                                       | 4-3/4"          | 12"                  | 1980 lbs          |
| 1800-S18                                                       | 4-3/4"          | 18"                  | 1980 lbs          |
| 1800-S24                                                       | 4-3/4"          | 24"                  | 1980 lbs          |
| Regular duty (2400S) with ergonomic grip                       |                 |                      |                   |
| 2400S-8                                                        | 5-1/2"          | 10"                  | 2800 lbs          |
| 2400S-12                                                       | 5-1/2"          | 12"                  | 2800 lbs          |
| 2400S-16                                                       | 5-1/2"          | 16"                  | 2800 lbs          |
| 2400S-20                                                       | 5-1/2"          | 20"                  | 2800 lbs          |
| 2400S-24                                                       | 5-1/2"          | 24"                  | 2800 lbs          |
| 2400S-36                                                       | 5-1/2"          | 36"                  | 2800 lbs          |
| 2400S-48                                                       | 5-1/2"          | 48"                  | 2800 lbs          |
| 2400S-60                                                       | 5-1/2"          | 60"                  | 2800 lbs          |
| Regular duty (2400S) with extra deep reach with ergonomic grip |                 |                      |                   |
| DT2400S-12                                                     | 8"              | 12"                  | 1770 lbs          |
| DT2400S-24                                                     | 8"              | 24"                  | 1770 lbs          |
| Heavy duty (4800S)                                             |                 |                      |                   |
| 4800S-12                                                       | 7"              | 12"                  | 4880 lbs          |
| 4800S-18                                                       | 7"              | 18"                  | 4880 lbs          |
| 4800S-24                                                       | 7"              | 24"                  | 4880 lbs          |
| 4800S-36                                                       | 7"              | 36"                  | 4880 lbs          |
| 4800S-48                                                       | 7"              | 48"                  | 4880 lbs          |
| 4800S-60                                                       | 7"              | 60"                  | 4880 lbs          |
| Extra heavy duty (7200S)                                       |                 |                      |                   |
| 7200S-12                                                       | 8"              | 12"                  | 7770 lbs          |
| 7200S-18                                                       | 8"              | 18"                  | 7770 lbs          |
| 7200S-36                                                       | 8"              | 36"                  | 7770 lbs          |
| Extra high pressure (8500HPC)                                  |                 |                      |                   |
| 8500HPC-14                                                     | 4"              | 14"                  | 8500 lbs          |