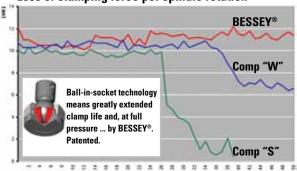

## Loss of clamping force per spindle rotation

| Catalog #                                                      | Throat<br>Depth | Clamping<br>Capacity | Clamping<br>Force |
|----------------------------------------------------------------|-----------------|----------------------|-------------------|
| Medium duty (1800-S) with ergonomic grip                       |                 |                      |                   |
|                                                                |                 | 8"                   | 1000 lb -         |
| 1800-S8                                                        | 4-3/4"          | · ·                  | 1980 lbs          |
| 1800-S12                                                       | 4-3/4"          | 12"                  | 1980 lbs          |
| 1800-S18                                                       | 4-3/4"          | 18"                  | 1980 lbs          |
| 1800-S24                                                       | 4-3/4"          | 24"                  | 1980 lbs          |
| Regular duty (2400S) with ergonomic grip                       |                 |                      |                   |
| 2400S-8                                                        | 5-1/2"          | 10"                  | 2800 lbs          |
| 2400S-12                                                       | 5-1/2"          | 12"                  | 2800 lbs          |
| 2400S-16                                                       | 5-1/2"          | 16"                  | 2800 lbs          |
| 2400S-20                                                       | 5-1/2"          | 20"                  | 2800 lbs          |
| 2400S-24                                                       | 5-1/2"          | 24"                  | 2800 lbs          |
| 2400S-36                                                       | 5-1/2"          | 36"                  | 2800 lbs          |
| 2400S-48                                                       | 5-1/2"          | 48"                  | 2800 lbs          |
| 2400S-60                                                       | 5-1/2"          | 60"                  | 2800 lbs          |
| Regular duty (2400S) with extra deep reach with ergonomic grip |                 |                      |                   |
| DT2400S-12                                                     | 8"              | 12"                  | 1770 lbs          |
| DT2400S-24                                                     | 8"              | 24"                  | 1770 lbs          |
| Heavy duty (4800S)                                             |                 |                      |                   |
| 4800S-12                                                       | 7"              | 12"                  | 4880 lbs          |
| 4800S-18                                                       | 7"              | 18"                  | 4880 lbs          |
| 4800S-24                                                       | 7"              | 24"                  | 4880 lbs          |
| 4800S-36                                                       | 7"              | 36"                  | 4880 lbs          |
| 4800S-48                                                       | 7"              | 48"                  | 4880 lbs          |
| 4800S-60                                                       | 7"              | 60"                  | 4880 lbs          |
| Extra heavy duty (7200S)                                       |                 |                      |                   |
| 7200S-12                                                       | 8"              | 12"                  | 7770 lbs          |
| 7200S-18                                                       | 8"              | 18"                  | 7770 lbs          |
| 7200S-36                                                       | 8"              | 36"                  | 7770 lbs          |
| Extra high pressure (8500HPC)                                  |                 |                      |                   |
| 8500HPC-14                                                     | 4"              | 14"                  | 8500 lbs          |