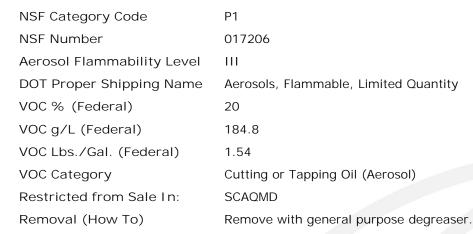

Unit Package Description Brand **Generic Description 1** Net Fill **UPC** Code Unit Dimensions Units Per Case Case Dimensions Cases Per Pallet Case Weight I 2 of 5 Code Appearance Base Type Flash point (F) Flash point (C) Flammability Class - CPSC Spec Gravity Concentrate Plastic Safe Film Type **Evaporation Rate** Working Temp (F) Working Temp (C) Propellant

16 Ounce Aerosol CRC Thread Cutting Lubricant 12 Wt Oz 078254140506 7.75H x 2.63W x 2.63D in 12 8.1H x 8.3W x 11.1D in 133 12 lbs 30078254140507 Brown Liquid Petroleum >300°F >149°C Flammable 0.924 Safe on Acrylic Plastics Non-Drying Slow Max 300°F Max 148.9°C