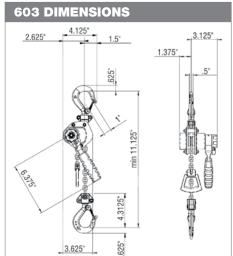

SERIES 602 SERIES 603

| Product<br>Code | Model Number         | Rated<br>Capacity |     | Lift<br>(ft.) | Number<br>of<br>Chainfalls | Minimum<br>Distance<br>Between<br>Hooks | Lever         | Handle<br>Length | Handle<br>Pull @<br>W.L.L. | Weight<br>(lbs.) |
|-----------------|----------------------|-------------------|-----|---------------|----------------------------|-----------------------------------------|---------------|------------------|----------------------------|------------------|
|                 |                      | lbs.              | kg. | , ,           | Gilaillialis               | (in.)                                   | Turn<br>(in.) | (in.)            | (lbs.)                     |                  |
| 0210            | Series 602           | 550               | 250 | 5             | 1                          | 9.45                                    | 3.15          | 6.300            | 56                         | 6.0              |
| 0214            | Series 602           | 550               | 250 | 10            | 1                          | 9.45                                    | 3.15          | 6.300            | 56                         | 7.0              |
| 0212            | Series 602 Carry Bag | -                 | _   | _             | _                          | _                                       | _             | _                | _                          | 0.3              |
| 0215            | Series 603           | 1,100             | 500 | 5             | 1                          | 11.125                                  | 1.57          | 6.375            | 78                         | 7.0              |
| 0216            | Series 603           | 1,100             | 500 | 10            | 1                          | 11.125                                  | 1.57          | 6.375            | 78                         | 8.0              |
| 0217            | Series 603 Carry Bag | -                 | -   | -             | -                          | -                                       | -             | _                | -                          | 0.3              |