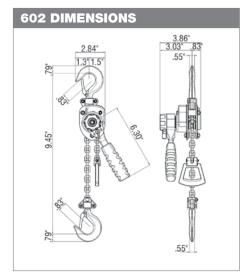

SERIES 602 SERIES 603

| Product<br>Code | Model Number         | Rated<br>Capacity |     | Lift<br>(ft.) | Number<br>of<br>Chainfalls | Minimum<br>Distance<br>Between<br>Hooks | Lever         | Handle<br>Length | Handle<br>Pull @<br>W.L.L. | Weight<br>(lbs.) |
|-----------------|----------------------|-------------------|-----|---------------|----------------------------|-----------------------------------------|---------------|------------------|----------------------------|------------------|
|                 |                      | lbs.              | kg. | , ,           | Gilaillialis               | (in.)                                   | Turn<br>(in.) | (in.)            | (lbs.)                     |                  |
| 0210            | Series 602           | 550               | 250 | 5             | 1                          | 9.45                                    | 3.15          | 6.300            | 56                         | 6.0              |
| 0214            | Series 602           | 550               | 250 | 10            | 1                          | 9.45                                    | 3.15          | 6.300            | 56                         | 7.0              |
| 0212            | Series 602 Carry Bag | -                 | _   | _             | _                          | _                                       | _             | _                | _                          | 0.3              |
| 0215            | Series 603           | 1,100             | 500 | 5             | 1                          | 11.125                                  | 1.57          | 6.375            | 78                         | 7.0              |
| 0216            | Series 603           | 1,100             | 500 | 10            | 1                          | 11.125                                  | 1.57          | 6.375            | 78                         | 8.0              |
| 0217            | Series 603 Carry Bag | -                 | -   | -             | -                          | -                                       | -             | _                | -                          | 0.3              |