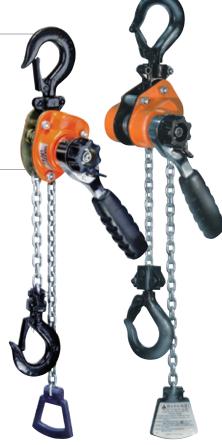

## SERIES 602 & 603 MINI RATCHET LEVER HOISTS

**SERIES 602 WORKING LOAD LIMIT: 550 LBS. SERIES 603 WORKING LOAD LIMIT: 1,100 LBS.** 

The CM Series 602 & 603 Mini-Ratchet Lever Hoists are the most compact ratchet lever hoists on the market. They perform just like the larger models, but can be easily transported and stored in a toolbox.

Perform just like larger hoists, but small enough to fit in the palm of your hand.

Convenient Carry Bag