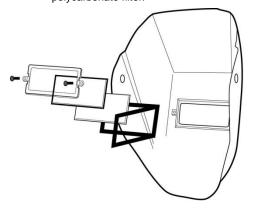

r work in tight spaces          |
|                                          | Increases throat protection against     |
| Extended front                           | sparks, slag and other physical hazards |
| Replacement Parts Kit availability       | Elongates life of the helmet            |
| Every helmet come pre-assembled with a   | Unit ships complete, ready to wear      |
| clear safety plate, shade 10 replacement |                                         |
| parts, filter plate and head gear        |                                         |



## W10 SERIES Passive Welding Helmets:

Passive Welding Helmets are perfectly suited and priced for the cost conscious welder. They offer a clear, unobstructed view of the weld puddle and come equipped with a shade 10 polycarbonate filter.



HSL 1 Parts Kit