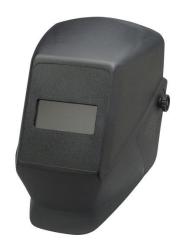

## **JACKSON SAFETY\* W10 HSL 1 Passive Welding Helmet**

## W10 SERIES Passive Welding Helmets:

Passive Welding Helmets are perfectly suited and priced for the cost conscious welder. They offer a clear, unobstructed view of the weld puddle and come equipped with a shade 10 polycarbonate filter.