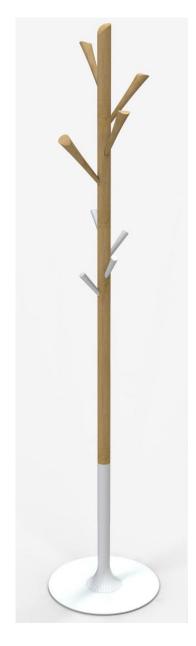

## TREE Natural coat stand in FSC wood

Get this FSC wood coat stand for a natural style in your different living / working spaces.

8 wooden pegs for a perfect care of the clothes

Coat stand in FSC wood

**Weighted base** for a perfect stability

Quick and easy assembly without tools

This **product** is environmentally friendly and 100% recyclable

1 compact **package** for a reduced CO2 impact and **100% recyclable** 

With the PMTREE, you can hang your coats, jackets and scarves without wrinkling them in one place. This FSC wood coat rack is composed of a head with 8 pegs and a weighted base

Its pure design with its Scandinavian style lines will allow you to bring a touch of natural decorative elements to your different living spaces