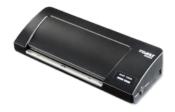

## Laminator 70304

- Reliable lamination for permanent protection from dirt and moisture
- Four silicone rollers, two of which are heated
- Preheat time ~30 seconds
- Device shuts down automatically after 30 minutes without use
- Laminating in photo quality
- Laminating speed 500 mm/minute
- Maximum thickness of item being laminated 0,5 mm
- Anti-lock system to safely remove laminated sheets

| Article number           | 70304-14587    |
|--------------------------|----------------|
| Туре                     | Laminator      |
| Max. working width in mm | 230            |
| DIN                      | A4             |
| Max. film thickness      | 2 x 125        |
| Power consumption        | 575            |
| Dimensions W x H x D     | 360 x 78 x 150 |
| EAN                      | 4009729067154  |