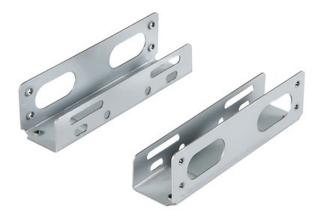

3.5in Universal Hard Drive Mounting Bracket Adapter for 5.25in Bay - TAA

Product ID: BRACKET

This Drive Bay Mounting Bracket Kit lets you mount a 3.5in Hard Drive in a 5.25in drive bay, allowing you to maximize the internal space-efficiency of your computer case.

## Features

- All metal construction
- Four (4) mounting screws included

Physical Characteristics

|                          | Warranty                     | 2 Years                     |
|--------------------------|------------------------------|-----------------------------|
|                          | Color                        | Silver                      |
|                          | Product Length               | 3.5 in [90 mm]              |
|                          | Product Width                | 0.9 in [2.2 cm]             |
|                          | Product Height               | 1.2 in [3 cm]               |
|                          | Weight of Product            | 2.4 oz [67 g]               |
| Packaging<br>Information |                              |                             |
|                          | Package Quantity             | 1                           |
|                          | Package Length               | 4.9 in [12.5 cm]            |
|                          | Package Width                | 3.5 in [90 mm]              |
|                          | Package Height               | 1.0 in [25 mm]              |
|                          | Shipping (Package)<br>Weight | 2.4 oz [69 g]               |
| What's in the Box        |                              |                             |
|                          | Included in Package          | 2 - Metal Mounting Brackets |
|                          |                              | 4 - Mounting Screws (#6-32) |
|                          |                              | 4 - Mounting Screws (M3)    |