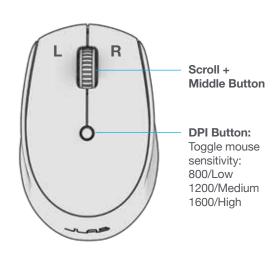

## **KEYS / CONTROLS**

Fn + 1 / 2 / 3:

Fn + Q / W / E:

Quick connection switch

Switch to Mac / Android / Windows keyboard layout

**MEDIA DIAL** 

Vol -/+: Rotate

Play/Pause: Single press Track Forward: Double press Track Back: Press and hold