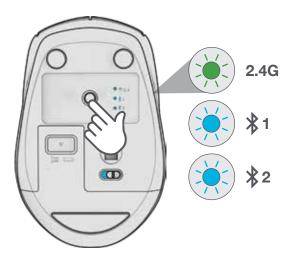

## **SWITCH CONNECTION:**

Quick press button (Light switches to associated connection)