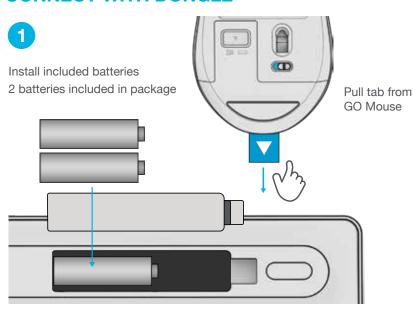

# **CONNECT WITH DONGLE**

Install 2.4G USB dongle and turn on GO Keyboard and GO Mouse