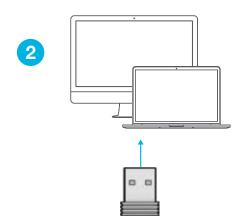

# **CONNECT WITH DONGLE**

Install 2.4G USB dongle and turn on GO Keyboard and GO Mouse