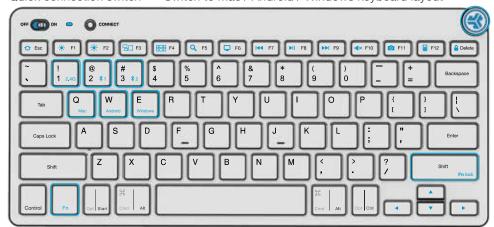

## **KEYS / CONTROLS**

Fn + 1 / 2 / 3:

Fn + Q / W / E:

Quick connection switch

Switch to Mac / Android / Windows keyboard layout

**MEDIA DIAL** 

Vol -/+: Rotate

Play/Pause: Single press Track Forward: Double press Track Back: Press and hold

Fn + Right Shift: Lock / Unlock Fn key (See Shortcut Keys)

# **SHORTCUT KEYS**

| Fn +   | MAC               | PC                  | Android       |
|--------|-------------------|---------------------|---------------|
| Esc    | N/A               | Homepage            | Homepage      |
| F1     | Brightness -      | Brightness -        | Brightness -  |
| F2     | Brightness +      | Brightness +        | Brightness +  |
| F3     | Task Control      | Task Control        | N/A           |
| F4     | Show Applications | Notification Center | N/A           |
| F5     | Search            | Search              | Search        |
| F6     | Desktop           | Desktop             | N/A           |
| F7     | Track Back        | Track Back          | Track Back    |
| F8     | Play/Pause        | Play/Pause          | Play Pause    |
| F9     | Track Forward     | Track Forward       | Track Forward |
| F10    | Mute              | Mute                | Mute          |
| F11    | Screenshot        | Screenshot          | Screenshot    |
| F12    | Dashboard         | Calculator          | N/A           |
| Delete | Screen lock       | Screen lock         | Screen lock   |