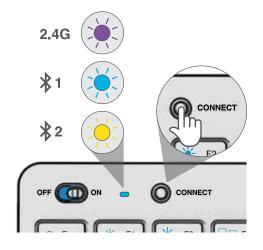

## **CONNECT WITH BLUETOOTH**

#### **PAIRING**

Switch to \$1 or \$2

Press and hold button to enter Pairing Mode (Blinking light) Select "JLab GO Keyboard/Mouse" in device settings