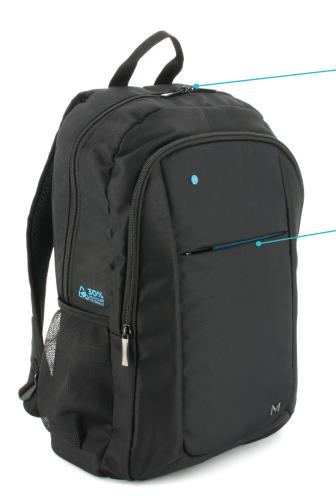

**BACKPACK - RECYCLED** SIZE 14-15.6"

Ref. 003064

**TOPLOADING OPENING FOR AN EASY ACCESS** 

**FRONT POCKET FOR ACCESSORIES** 

#### Main compartment

With reinforced laptop storage and tablet storage

### Side pocket

### Blue details

- Foamed back with ventilated micro textile
- Reinforced and padded shoulder straps
- Reinforced bottom
- Designed in France