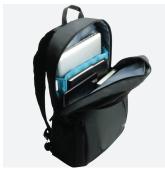

# **MOBILIS**® CARE & CARRY

# THE ONE

THE ONE is the inescapable IT bags collection, now available made from recycled materials.

With timeless style but modern lines at the same time, it has been designed to efficiently protect your device, including all the features needed.

Whether for personal or professional use, their compact format, resistance and lightness will make these transport bags the ideal solution for your travels.

- **⊗ 30% recycled materials**
- **⊘** Large document compartment
- **⊘** Dedicated laptop compartment



**BACKPACK - RECYCLED** SIZE 14-15.6"

Ref. 003064







**TOPLOADING OPENING FOR AN EASY ACCESS** 

**FRONT POCKET FOR ACCESSORIES** 







# THE ONE BLUE ZIP

## BACKPACK 14-15.6" - RECYCLED



#### **PLUS-PRODUCTS**

#### Main compartment



With reinforced laptop storage and tablet storage

### Side pocket







### Blue details



- Foamed back with ventilated micro textile
- Reinforced and padded shoulder straps
- Reinforced bottom
- Designed in France

## **SPECIFICATIONS**

| Ref    | Product designation                              | EAN code      |
|--------|--------------------------------------------------|---------------|
| 003064 | TheOne Backpack 14-15.6" Blue zip - 30% RECYCLED | 3700992524887 |

| Weight | Interior dimensions | Exterior dimensions | PCB quantity |
|--------|---------------------|---------------------|--------------|
| 516 g  | 445 x 310 x 105 mm  | 460 x 330 x 150 mm  | 10           |



### www.mobiliscase.com