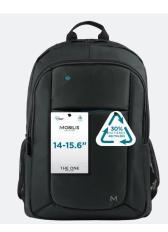

**BACKPACK - RECYCLED** SIZE 14-15.6"

Ref. 003064

**TOPLOADING OPENING FOR AN EASY ACCESS** 

**FRONT POCKET FOR ACCESSORIES** 

## BACKPACK 14-15.6" - RECYCLED