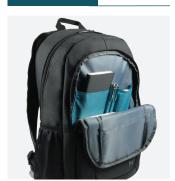

on, now available made from recycled materials.

With timeless style but modern lines at the same time, it has been designed to efficiently protect your device, including all the features needed.

Whether for personal or professional use, their compact format, resistance and lightness will make these transport bags the ideal solution for your travels.

- **⊗ 30% recycled materials**
- **⊘** Large document compartment
- **⊘** Dedicated laptop compartment



**BACKPACK - RECYCLED** SIZE 14-15.6"

Ref. 003064







**TOPLOADING OPENING FOR AN EASY ACCESS** 

**FRONT POCKET FOR ACCESSORIES** 







# THE ONE BLUE ZIP

## BACKPACK 14-15.6" - RECYCLED



#### **PLUS-PRODUCTS**

#### Main compartment



With reinforced laptop storage and tablet storage

### Side pocket







### Blue details



- Foamed back with ventilated micro textile
- Reinforced and padded shoulder straps
- Reinforced bottom
- Designed in France

## **SPECIFICATIONS**

| Ref    | Product designation                              | EAN code      |
|--------|--------------------------------------------------|---------------|
| 003064 | TheOne Backpack 14-15.6" Blue zip - 30% RECYCLED | 3700992524887 |

| Weight | Interior dimensions | Exterior dimensions | PCB quantity |
|--------|---------------------|---------------------|--------------|
| 516 g  | 445 x 310 x 105 mm  | 460 x 330 x 150 mm  | 10           |



### www.mobiliscase.com