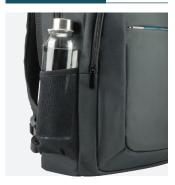

capable IT bags collection, now available made from recycled materials.

With timeless style but modern lines at the same time, it has been designed to efficiently protect your device, including all the features needed.

Whether for personal or professional use, their compact format, resistance and lightness will make these transport bags the ideal solution for your travels.

- **⊗ 30% recycled materials**
- **⊘** Large document compartment
- **⊘** Dedicated laptop compartment



**BACKPACK - RECYCLED** SIZE 14-15.6"

Ref. 003064







**TOPLOADING OPENING FOR AN EASY ACCESS** 

**FRONT POCKET FOR ACCESSORIES** 







# THE ONE BLUE ZIP

## BACKPACK 14-15.6" - RECYCLED



#### **PLUS-PRODUCTS**

#### Main compartment



With reinforced laptop storage and tablet storage

### Side pocket







### Blue details



- Foamed back with ventilated micro textile
- Reinforced and padded shoulder straps
- Reinforced bottom
- Designed in France

## **SPECIFICATIONS**

| Ref    | Product designation                              | EAN code      |
|--------|--------------------------------------------------|---------------|
| 003064 | TheOne Backpack 14-15.6" Blue zip - 30% RECYCLED | 3700992524887 |

| Weight | Interior dimensions | Exterior dimensions | PCB quantity |
|--------|---------------------|---------------------|--------------|
| 516 g  | 445 x 310 x 105 mm  | 460 x 330 x 150 mm  | 10           |



### www.mobiliscase.com