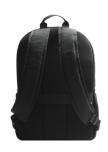

### Blue details

- Foamed back with ventilated micro textile
- Reinforced and padded shoulder straps
- Reinforced bottom
- Designed in France