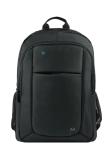

**BACKPACK - RECYCLED** SIZE 14-15.6"

Ref. 003064

**TOPLOADING OPENING FOR AN EASY ACCESS** 

**FRONT POCKET FOR ACCESSORIES** 

## BACKPACK 14-15.6" - RECYCLED