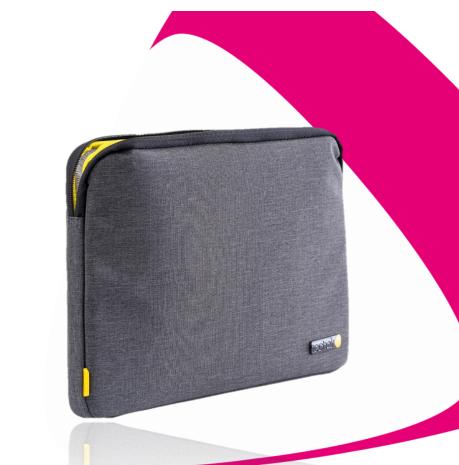

## Want a sleeve with a difference? This is function with emotion.

Want a sleeve with a difference? The Evo sleeve for 13" laptops is a bit more than your average bit of kit. Textured polyester and soft faux-fur lining mean it looks and feels stylish and just that little bit special, while the zip-up pocket for your cables and stuff ticks the 'useful' box. Oh, and it's got a lifetime warranty too. Come on, what more do you want?

Key features

Faux fur lining Accessories pocket

**Need more information?** http://www.techair.co.uk/taevs005v2.html

| Technical spec          |                    |                            |
|-------------------------|--------------------|----------------------------|
| Partcode:               | TAEVS005v2         |                            |
| Colour:                 | Dark Grey          |                            |
| Number of compartments: | 1                  |                            |
| Number of pockets:      | 0                  |                            |
| EAN Code:               | 5060369674729      |                            |
| Material:               | Ripstop            | Pelhams Court, London Road |
| Compatibility:          | 12 - 13.3"         | Marlborough, SN8 2AG UK    |
| Size Compartment:       | 33.0 23.0 2.0 (cm) |                            |
| External dimensions:    | 34.5 24.0 2.5 (cm) | T +44 (0) 1672 519933      |
| Form factor:            | Sleeve             | logistics@techair.co.uk    |
| Weight Kgs:             | 0.18               | techair/facebook.com       |
| Warranty:               | Lifetime           | techair.co.uk              |