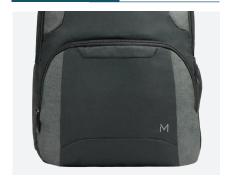

#### **BACKPACK - RECYCLED**

SIZE 14-15.6"

Ref. 003063

FRONT POCKET FOR ACCESSORIES

#### Accessories pocket

- Foamed back with ventilated micro textile
- Reinforced and padded shoulder straps
- + Reinforced waterproof bottom
- Tear and water resistant material (r-PET 300D)