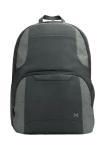

#### **BACKPACK - RECYCLED**

SIZE 14-15.6"

Ref. 003063

FRONT POCKET FOR ACCESSORIES

## BACKPACK 14-15.6" - RECYCLED