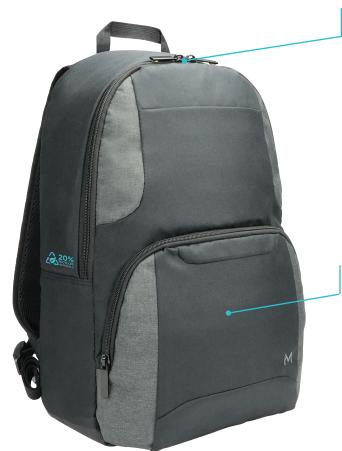

Whether for personal or professional use, their compact format, resistance and lightness will make these transport bags the ideal solution for your travels.

- **⊘20% recycled materials**
- **⊘** Dedicated laptop compartment
- **⊘** Zipped accessories pocket

#### **BACKPACK - RECYCLED**

SIZE 14-15.6"

Ref. 003063

FRONT POCKET FOR ACCESSORIES

# Main compartment

With reinforced laptop storage and tablet storage

#### Accessories pocket

- Foamed back with ventilated micro textile
- Reinforced and padded shoulder straps
- + Reinforced waterproof bottom
- Tear and water resistant material (r-PET 300D)