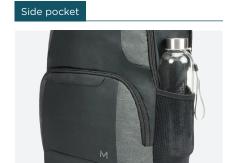

#### **BACKPACK - RECYCLED**

SIZE 14-15.6"

Ref. 003063

FRONT POCKET FOR ACCESSORIES

#### Accessories pocket

- Foamed back with ventilated micro textile
- Reinforced and padded shoulder straps
- + Reinforced waterproof bottom
- Tear and water resistant material (r-PET 300D)