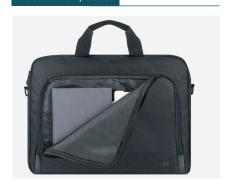

#### Main compartment

With an internal strap to support and secure the laptop during transport

#### Accessories pocket