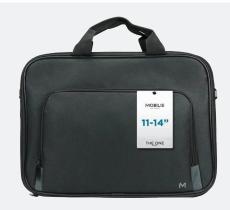

### **BRIEFCASE CLAMSHELL**

SIZE 11-14"

Ref. 003053

### **BRIEFCASE CLAMSHELL 11-14"**