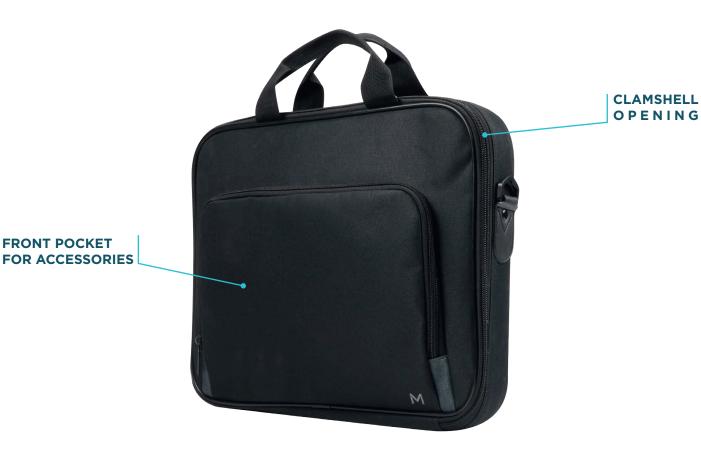

### **BRIEFCASE CLAMSHELL 11-14"**

#### Main compartment

With an internal strap to support and secure the laptop during transport

#### Accessories pocket

#### Shoulder strap

Adjustable and removable shoulder strap

Solid structure

20

Designed in France