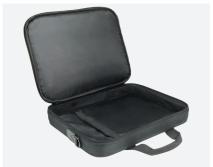

#### Main compartment

With an internal strap to support and secure the laptop during transport