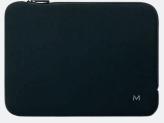

## **SLEEVE BLACK & GREY**

Ref. 049012 Size 14-16" - Compatible MacBook Pro 16"

Available in 2 sizes and 3 colors

Second skin effect thanks to the neoprene material