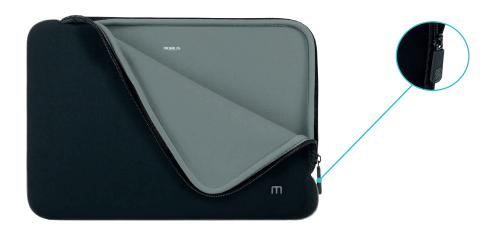

## SKIN

The SKIN collection sleeves act like a second skin thanks to their neoprene material, to protect your laptop or tablet from daily scratches and shocks.

So fashion, they turn their personnality out with a different inside color.

## **SLEEVE BLACK & GREY**

Ref. 049012 Size 14-16" - Compatible MacBook Pro 16"

Available in 2 sizes and 3 colors

Second skin effect thanks to the neoprene material