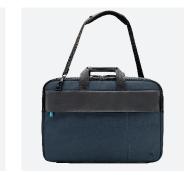

### **TOPLOADING BRIEFCASE**

Size 11-14" Ref. 005032

## **TOPLOADING BRIEFCASE 11-14"**

#### Trolley strap Shoulder strap

Adjustable and removable shoulder strap

- Product with a large load capacity
- Hard-wearing material (nylon)

- Ergonomic carrying handles
- Designed in France