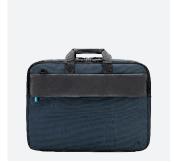

### **TOPLOADING BRIEFCASE**

Size 11-14" Ref. 005032

## **TOPLOADING BRIEFCASE 11-14"**