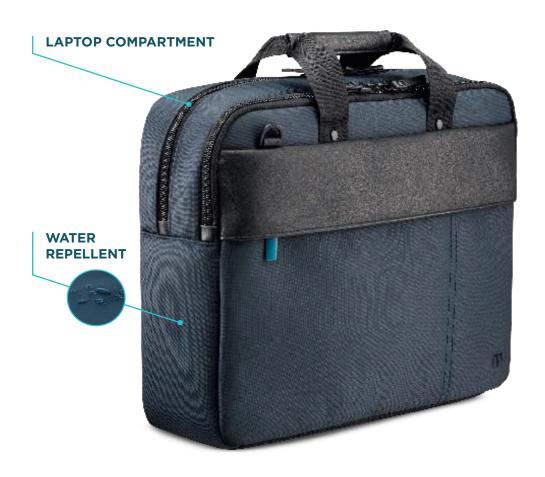

Thanks to its water-repellent material, its ingenious layout and its thoughtful and modern design, it is adaptable to any situation and can be used everyday to go to your office or on a business trip.

### 2 large compartments

1 reinforced tablet compartment 1 compartment with organizer

### Front-accessories pocket

With zippered pocket