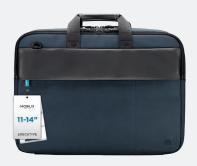

### **TOPLOADING BRIEFCASE**

Size 11-14" Ref. 005032

## **TOPLOADING BRIEFCASE 11-14"**