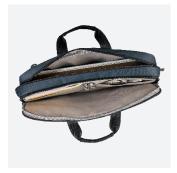

### 2 large compartments

1 reinforced tablet compartment 1 compartment with organizer