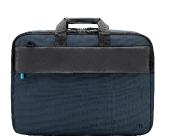

### **TOPLOADING BRIEFCASE**

Size 11-14" Ref. 005032

## **TOPLOADING BRIEFCASE 11-14"**