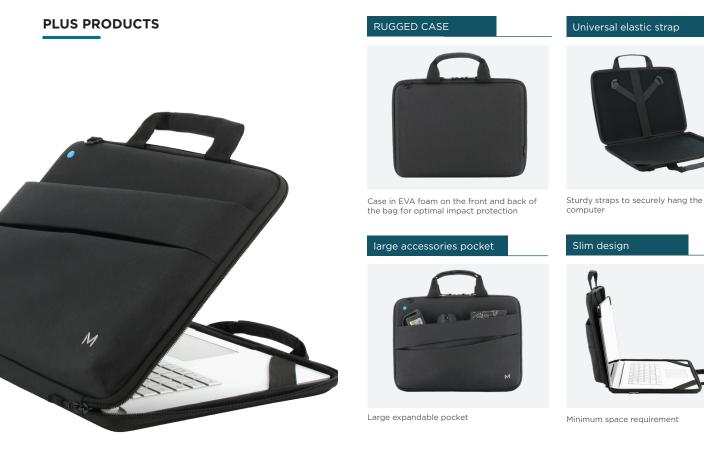

It stays protected with a surrounding hard shell and a soft, scratch-resistant interior. A large front pocket allows you to store all the accessories you need on a daily basis.

#### **RUGGED CASE CLAMSHELL - 20% RECYCLED** SIZE 12.5-14"

Ref. 003067

**RUGGED CASE** Optimal protection

### RUGGED CASE CLAMSHELL 12.5-14" - RECYCLED

Water and scratch-resistant interior coating (r-PET 600D)

Made with 20% recycled . material

Design made in France