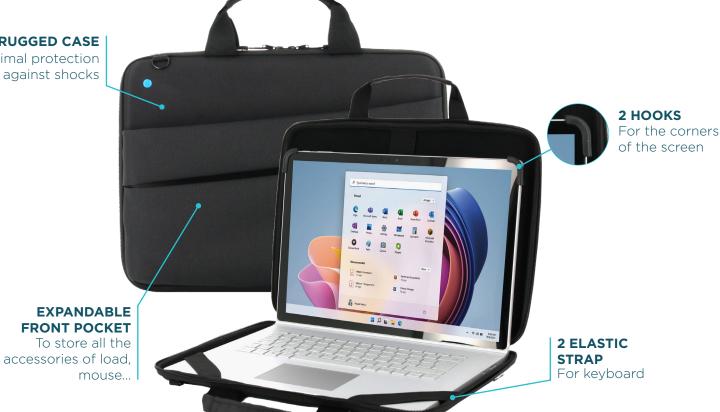

# THE ONE

THE ONE is the must-have collection of computer luggage, now made from recycled materials.

THE ONE rugged case is the safe and convenient choice for carrying and using your computer. With sturdy interior straps, simply open your case and start working without taking your device out !

It stays protected with a surrounding hard shell and a soft, scratch-resistant interior. A large front pocket allows you to store all the accessories you need on a daily basis.

#### **RUGGED CASE CLAMSHELL - 20% RECYCLED** SIZE 12.5-14"

Ref. 003067

**RUGGED CASE** Optimal protection