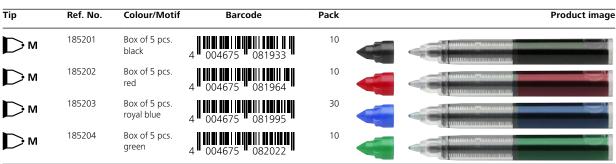

| Ref. No. | Content                                                | Barcode         | Pack | Measure<br>(W × H) | Product image |
|----------|--------------------------------------------------------|-----------------|------|--------------------|---------------|
| 78523    | Blister card 2 × 5 Rollerball cartridge 852 royal blue | 4 004675 082800 | 10   | 6.7 × 23 cm        | S             |