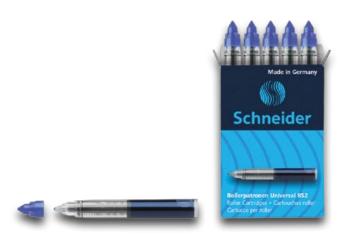

## **Rollerball Cartridges 852**

- · Rollerball cartridges with ball tip
- · For Schneider Breeze, Base Senso, Base Ball, One Change
- · Also for models of other manufacturers
- · Package with 5 cartridges
- · Royal blue ink is erasable
- $\cdot$  The writing dries quickly and is smudge proof when highlighting it later on
- · Liquid-Ink technology with visible ink level
- · Consistent ink flow from start to finish