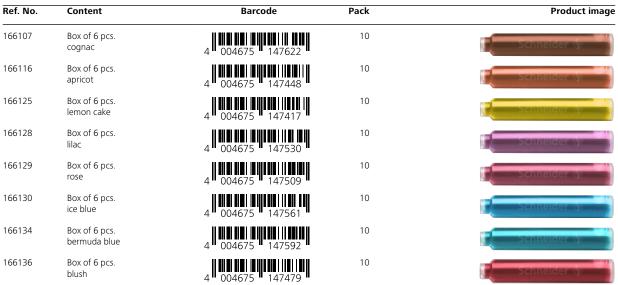

166100 10 × 6 ink cartridges pastel (1 × lemon cake, 1 × cognac, 1 × rose, 1 × blush, 1 × lilac, 1 × ice blue, 2 × bermuda blue, 2 × apricot) 1

4 004675 147479

| Ref. No. | Content                                                                                                                     | Barcode | Pack | Measure<br>(W × H) | Product image |
|----------|-----------------------------------------------------------------------------------------------------------------------------|---------|------|--------------------|---------------|
| 76604    | Blister card  3 × 6 ink cartridges pastel (assorted pack = 2 × lilac, rose, cognac, 3 × ice blue, bermuda blue, lemon cake) | 4       | 5    | 6.7 × 23 cm        | Schools       |