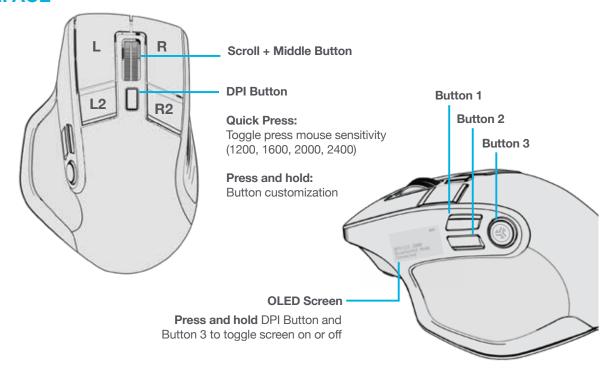

## **INTERFACE**

# **CUSTOMIZATION**

Download the JLab App (for Mac and PC) to fully customize the Epic Mouse at: **JLAB.COM/SOFTWARE** 

(2.4 dongle needs to be plugged in for customizing software)