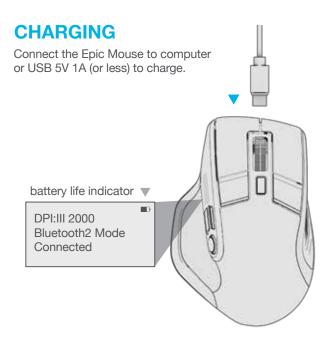

# We love that you are rocking JLab! We take pride in our products and fully stand behind them.



#### YOUR WARRANTY

All warranty claims are subject to JLab authorization and at our sole discretion. Retain your proof of purchase to ensure warranty coverage.



### **CONTACT US**

Reach out to us at support@jlab.com
or visit jlab.com/contact

# **REGISTER TODAY**

jlab.com/register

Product updates | How-to tips FAQs & more



# **SETUP**

#### 2.4 Connect

Plug in the USB dongle to computer and turn on. The Epic Mouse will auto connect to device.





# **∦** Bluetooth Connect

Quick Press to toggle between 2.4, \$1, and \$2. Then Press and hold to enter Pairing Mode.
Select "JLab Epic Mouse" in device settings



## **INTERFACE**





# **CUSTOMIZATION**

Download the JLab App (for Mac and PC) to fully customize the Epic Mouse at: **JLAB.COM/SOFTWARE** 



(2.4 dongle needs to be plugged in for customizing software)



# Shop products | Product alerts | Burn-in your headphones

JLab Store + Burn-in Tool