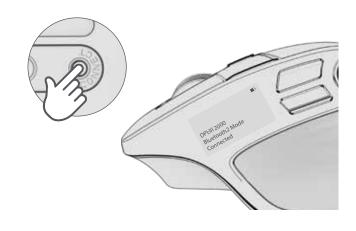

# **∦** Bluetooth Connect

Quick Press to toggle between 2.4, \$1, and \$2. Then Press and hold to enter Pairing Mode.
Select "JLab Epic Mouse" in device settings