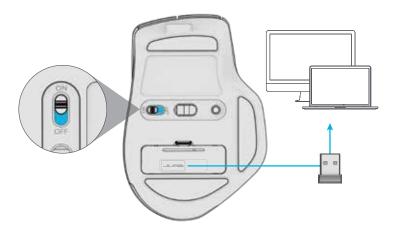

#### 2.4 Connect

Plug in the USB dongle to computer and turn on. The Epic Mouse will auto connect to device.

# **∦** Bluetooth Connect

Quick Press to toggle between 2.4, \$1, and \$2. Then Press and hold to enter Pairing Mode.
Select "JLab Epic Mouse" in device settings