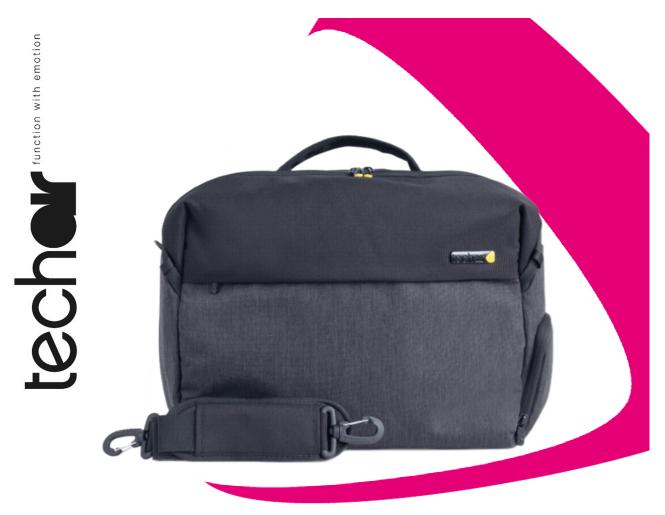

## The perfect messenger bag for the everday commuter.

Welcome to one of our latest designs - specifically for commuters. This lightweight messenger features a separate waterproof-lined compartment for shoes, wide opening for ease of access and an extra wide accessories pocket. That's function with emotion.

## **Key features**

Separate waterproof-lined compartment for shoes or gym kit. Security Zip Feature Trolley attachment Lightweight Need more information? http://www.techair.co.uk/tacmm002.html

## **Technical spec**

Partcode: TACMM002
Colour: Black
Number of compartments: 1
Number of pockets: 2

 EAN Code:
 5060369675474

 Material:
 900D Polyester

 Compatibility:
 14 - 15.6"

 Size Compartment
 39.0
 27.0
 2.5
 (cm)