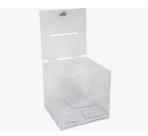

The Exacompta lockable ballot box is ideal for competitions, raffles, elections or suggestions.

Made from premium quality acrylic (PMMA) with very high transparency.

The ballot box has a hinged and lockable lid.