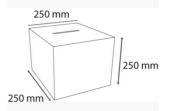

## **PRODUCT SHEET 89158D**

Reference code 89158D

designation Clear lockable ballot box 25x25x25 cm

Collection Office

Material PMMA/acrylique
Product size 250x250x250 mm

Colour Crystal

Product size (Lxlxh) 250 x 250 x 250 mm