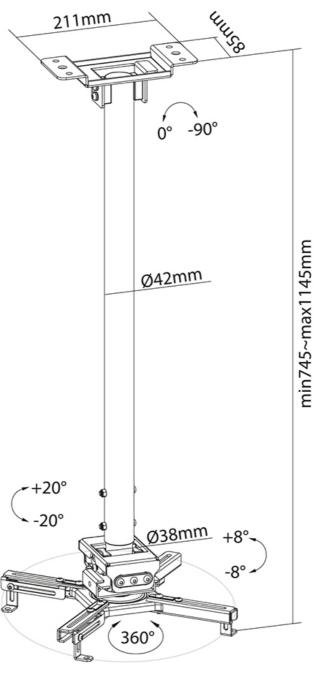

#### GENERAL

| Min. weight |  |
|-------------|--|
| Max. weight |  |

| FUNCTIONALITY     |               |
|-------------------|---------------|
| Height adjustment | 74,5-114,5 cm |
| Tilt (degrees)    | +20°, -20°    |
| Swivel (degrees)  | +8°, -8°      |
| Rotate (degrees)  | +180°, -180°  |
| Height            | 114,5 cm      |
| Width             | 47 cm         |
| Depth             | 47 cm         |
| Adjustment type   | Manual        |
|                   |               |

## Neomounts by Newstar CL25-550BL1 universal projector ceiling mount, height adjustable (74,5-114,5 cm) - Black

The Neomounts by Newstar CL25-550BL1 is a universal projector ceiling mount. Because of the high weight capacity up to 35 kg and the various adjustment options, this projector ceiling mount is widely applicable. The CL25-550BL1 has four extendable arms and the versatile tilt (+20°, -20°), rotate (360°) and swivel (+8°, -8°) technology, provides optimal placement of the projection on any canvas, screen or wall. The support is also adjustable in height from 74,5 to 114,5 cm.

The Neomounts by Newstar CL25-550BL1 is equipped with an Easy-release system, which highly eases installation; (de)installation of the projector to the projector mount can be done in an instant and by only one person. In addition, the round pole allows easy installation to a suspended ceiling. Finally, the pole of the Neomounts by Newstar projector mount can be tilted on the ceiling side, so that installation against a sloped ceiling is effortless. The fixation of the mount itself is sturdy and firm, therefore vibration free.