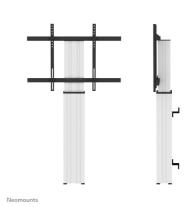

#### **FUNCTIONALITY**

Type Fixed
Height adjustment 105-155 cm
Width adjustment 90 cm
Adjustment type Motorised

Lockable - Lock not

included

The PLASMA-W2250SILVER is suited for screens between 42"-100" and has a load capacity of 130 kg. The mount is suitable for screens with a VESA hole pattern of 200x200 to 800x600 mm.

The mobile electric floor lift is automatically height adjustable over a height of 50 cm with a remote control. From the floor to the center the distance of the screen is variable from 105-155 cm. The position can be perfectly leveled with four adjustable feet under the central column.