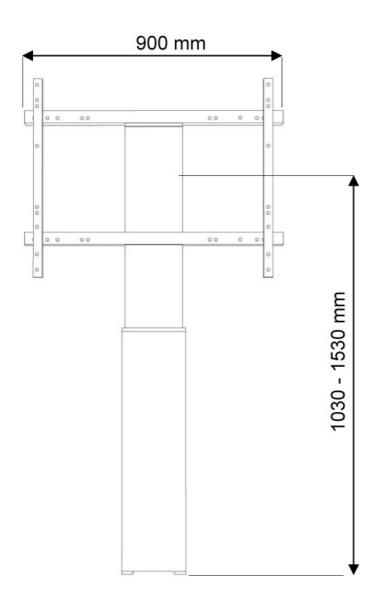

#### **FUNCTIONALITY**

Type Fixed
Height adjustment 105-155 cm
Width adjustment 90 cm
Adjustment type Motorised

Lockable - Lock not

included

The PLASMA-W2250SILVER is suited for screens between 42"-100" and has a load capacity of 130 kg. The mount is suitable for screens with a VESA hole pattern of 200x200 to 800x600 mm.

The mobile electric floor lift is automatically height adjustable over a height of 50 cm with a remote control. From the floor to the center the distance of the screen is variable from 105-155 cm. The position can be perfectly leveled with four adjustable feet under the central column.