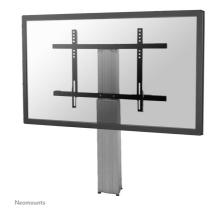

# Neomounts by Newstar Motorised TV/LFD Wall Mount for 42"-100" screen, Height Adjustable - Silver

With the Neomounts by Newstar PLASMA-W2250SILVER automatic height adjustable floor stand you place a large format flat screen on the floor and anchor it to the wall with the included wall mounts (7 cm distance). Get optimal positioning for both standing and seated audiences, in any application, in any part of your location. Perfect to use in a class room, boardroom, presentation room or public entrance.

The PLASMA-W2250SILVER is suited for screens between 42"-100" and has a load capacity of 130 kg. The mount is suitable for screens with a VESA hole pattern of 200x200 to 800x600 mm.

The mobile electric floor lift is automatically height adjustable over a height of 50 cm with a remote control. From the floor to the center the distance of the screen is variable from 105-155 cm. The position can be perfectly leveled with four adjustable feet under the central column.