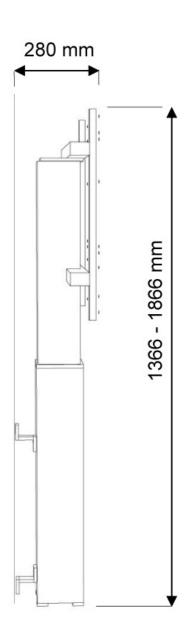

#### **FUNCTIONALITY**

Type Fixed
Height adjustment 105-155 cm
Width adjustment 90 cm
Adjustment type Motorised

Lockable - Lock not

included

The PLASMA-W2250SILVER is suited for screens between 42"-100" and has a load capacity of 130 kg. The mount is suitable for screens with a VESA hole pattern of 200x200 to 800x600 mm.

The mobile electric floor lift is automatically height adjustable over a height of 50 cm with a remote control. From the floor to the center the distance of the screen is variable from 105-155 cm. The position can be perfectly leveled with four adjustable feet under the central column.