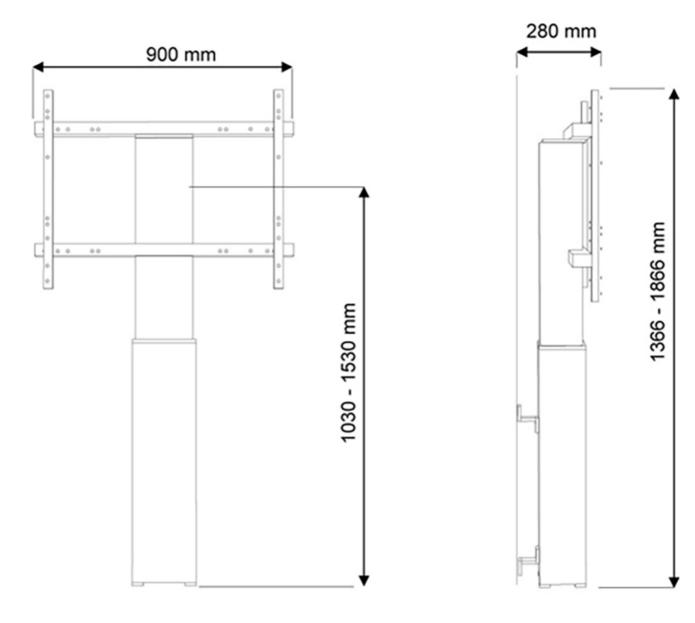

#### GENERAL

Min. screen size\*42 inchMax. screen size\*100 inchMin. weight0 kg (per screen)Max. weight130 kg (per screen)Screens1VESA minimum200x200 mmVESA maximum800x600 mm

#### INFORMATION

| Black         |
|---------------|
| Steel         |
| 5 year        |
| 8717371446147 |
|               |

Fixed 105-155 cm 90 cm

Motorised

Lockable - Lock not included

\*Please note: The inch sizes stated are just an indication, combined with the weight and VESA sizes. The maximum weight and VESA size are absolute restrictions for the products and should not be exceeded.

The PLASMA-W2250BLACK is suited for screens between 42"-100" and has a load capacity of 130 kg. The mount is suitable for screens with a VESA hole pattern of 200x200 to 800x600 mm.

The mobile electric floor lift is automatically height adjustable over a height of 50 cm with a remote control. From the floor to the center the distance of the screen is variable from 105-155 cm. The position can be perfectly leveled with four adjustable feet under the central column.