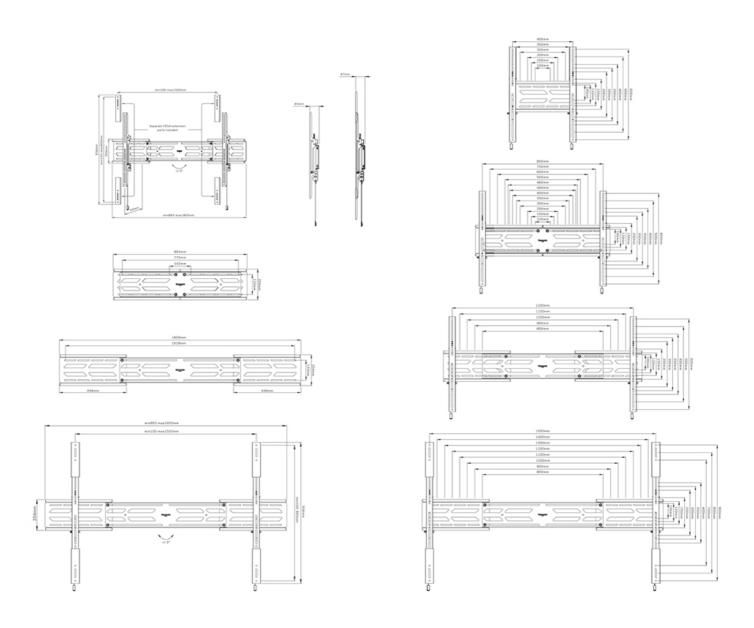

#### **GENERAL**

Min. screen size\* 55 inch

Max. screen size\* 110 inch

Max. weight 160 kg (per screen)

 Screens
 1

 VESA minimum
 100x100

 VESA maximum
 1500x900

 Distance to wall
 6,7 cm

#### **FUNCTIONALITY**

 Type
 Fixed

 Height adjustment
 0-2 cm

 Width adjustment
 89,3-160 cm

 Rotate (degrees)
 +3°, -3°

 Height
 93,6 cm

 Width
 160 cm

 Depth
 6,7 cm

The WL30S-950BL19 has a depth of 6,5 cm and is, thanks to the included vertical extension brackets, suitable for screens that meet VESA hole pattern 100x100 to 1500x900 mm. Due to the unique extendable design, the mount can be adjusted to a wide range of screens dimensions; from 55" up to 110". It is possible to lock the mount using a padlock (not included).